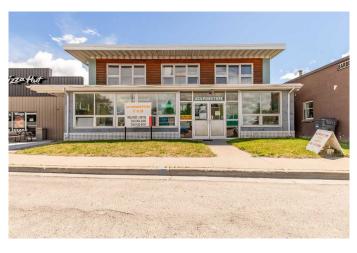

# \$409,000 - 966 Main Street, Pincher Creek

MLS® #A2196010

#### \$409,000

0 Bedroom, 0.00 Bathroom, Commercial on 0.00 Acres

NONE, Pincher Creek, Alberta

Did you know Pincher Creek is the gateway to Waterton Lakes National Park, Castle Mountain Ski Resort & the Crowsnest Pass/ BC Border? This could be your next investment opportunity! This mixed-use building, located right on Main Street, has tons of potential! The main level is set up for commercial use and is split into multiple spaces that could be used as offices, treatment rooms, or retail, depending on your business plan. The upper level has a one-bedroom apartment and a two-bedroom apartment, with shared laundry. The whole building has lots of natural light with large windows that were updated three years ago. The basement is clean and bright, perfect for storage. The building has long term tenants in place that would like to stay. If you've been thinking about starting or adding to your real estate investment portfolio, this building would be a great addition.