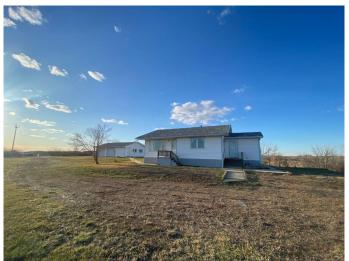

## \$290,000

3 Bedroom, 1.00 Bathroom, 912 sqft Residential on 3.14 Acres

NONE, Special Areas No. 2, Alberta

This charming 3-bedroom, 1-bathroom home is nestled on a beautiful 3.14-acre lot, offering breathtaking views from its elevated location. The property is ideally situated right outside town, close to all amenities, making it both a peaceful retreat and a convenient place to live. It also features a spacious detached 2-car garage and plenty of outdoor space, perfect for various activities or potential future expansion. While the home would benefit from some attention to its foundation, it presents a wonderful opportunity for buyers looking to invest in a property with great potential. With a little vision, this home could truly shine, offering a perfect balance of tranquility and accessibility, with room to grow and personalize!

## **Amenities**

Parking Double Garage Detached

# of Garages 2