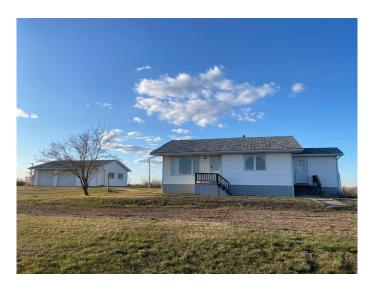

## \$290,000

3 Bedroom, 1.00 Bathroom, 912 sqft Residential on 3.14 Acres

NONE, Special Areas No. 2, Alberta

This charming 3-bedroom, 1-bathroom home is nestled on a beautiful 3.14-acre lot, offering breathtaking views from its elevated location. The property is ideally situated right outside town, close to all amenities, making it both a peaceful retreat and a convenient place to live. It also features a spacious detached 2-car garage and plenty of outdoor space, perfect for various activities or potential future expansion. While the home would benefit from some attention to its foundation, it presents a wonderful opportunity for buyers looking to invest in a property with great potential. With a little vision, this home could truly shine, offering a perfect balance of tranquility and accessibility, with room to grow and personalize!

#### **Exterior**

Exterior Features Private Yard

Lot Description Front Yard, Sloped Down, Views, Irregular Lot

Roof Asphalt Shingle

Construction Vinyl Siding

Foundation Block