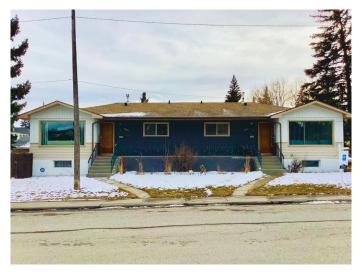

# \$1,195,000 - 2629 & 2631 25 Avenue Sw, Calgary

MLS® #A2195983

# \$1,195,000

7 Bedroom, 3.00 Bathroom, 1,773 sqft Residential on 0.14 Acres

Killarney/Glengarry, Calgary, Alberta

RENOVATED FULL-DUPLEX on a large 50 x 125ft CORNER LOT IN KILLARNEY!! Potential to turn this property into a 4-PLEX, or take advantage of the H-GO ZONING, and build a much larger MULTI-FAMILY project!! Each side MAIN FLOOR has 3 bedrooms, a full bathroom and main floor laundry, for a total of 6 BEDROOMS and 2 FULL BATHS UPSTAIRS. One side has a finshed basement with an additional Bedroom, Bathroom, and living room. The other side basement is currently unfinished. LEGAL BASEMENT SUITES can be added to this property with city approvals to make it a 4-PLEX!.. Recent renovations include; NEW BATHROOMS, UPDATED KITCHENS, NEW FLOORING & PAINT THROUGHOUT! \*\*Seller is willing to add legal basement suites to the property for an additional cost, contact realtor for more details.

Type Residential

Sub-Type Duplex

Style Bungalow, Side by Side

Status Active

#### **Exterior**

Exterior Features Private Yard

Lot Description Back Lane, Rectangular Lot, Corner Lot

Roof Asphalt Shingle

Construction Stucco, Wood Siding

Foundation Poured Concrete