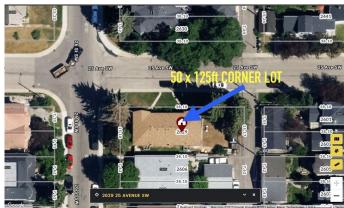

# \$1,195,000

7 Bedroom, 3.00 Bathroom, 1,773 sqft Residential on 0.14 Acres

Killarney/Glengarry, Calgary, Alberta

RENOVATED FULL-DUPLEX on a large 50 x 125ft CORNER LOT IN KILLARNEY!! Potential to turn this property into a 4-PLEX, or take advantage of the H-GO ZONING, and build a much larger MULTI-FAMILY project!! Each side MAIN FLOOR has 3 bedrooms, a full bathroom and main floor laundry, for a total of 6 BEDROOMS and 2 FULL BATHS UPSTAIRS. One side has a finshed basement with an additional Bedroom, Bathroom, and living room. The other side basement is currently unfinished. LEGAL BASEMENT SUITES can be added to this property with city approvals to make it a 4-PLEX!.. Recent renovations include; NEW BATHROOMS, UPDATED KITCHENS, NEW FLOORING & PAINT THROUGHOUT! \*\*Seller is willing to add legal basement suites to the property for an additional cost, contact realtor for more details.

# **Community Information**

Address 2629 & 2631 25 Avenue Sw

Subdivision Killarney/Glengarry

City Calgary
County Calgary
Province Alberta
Postal Code T3E 0K2

#### **Exterior**

Exterior Features Private Yard

Lot Description Back Lane, Rectangular Lot, Corner Lot

Roof Asphalt Shingle

Construction Stucco, Wood Siding

Foundation Poured Concrete