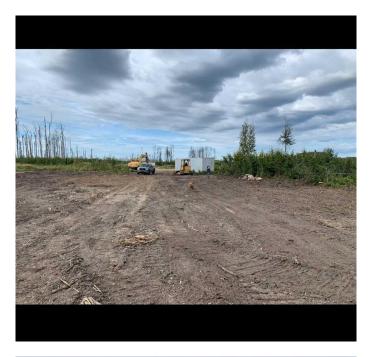

### \$184,900

0 Bedroom, 0.00 Bathroom, Land on 2.00 Acres

Saprae Creek Estates, Saprae Creek, Alberta

Discover the perfect blend of tranquility and adventure with this exceptional acreage, where peace, serenity, and golden sunlight grace the land from sunrise to sunset. This beautiful land is waiting for you to build the home of your dreams.

Nestled in the sought-after Saprae Creek Estates, this land offers more than just a place to liveâ€"it's a lifestyle. The bylaws allow for horses and chickens, as just two examples of what you can do or have with this land. It's an ideal spot for those who love country living. Plus, outdoor enthusiasts will love the convenience of riding their quad or skidoo straight from their own yard into nature's playground.

Close by, enjoy the nearby Vista Ridge ski hill, golf course, and so much more. And when you're ready to build, RMWB sewer and water services are readily available for connection.

Don't miss this wonderful opportunityâ€"call today to schedule your private tour and experience the magic of this extraordinary piece of land!