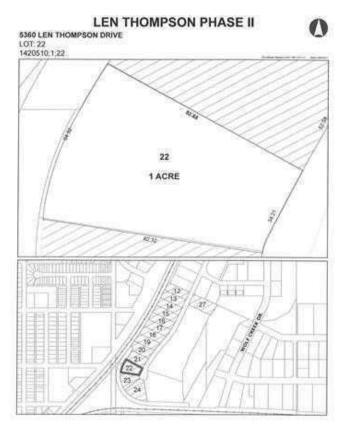

# \$225,000 - 5360 Len Thompson Drive, Lacombe

MLS® #A2195901

### \$225,000

0 Bedroom, 0.00 Bathroom, Land on 1.00 Acres

Wolf Creek Industrial Park, Lacombe, Alberta

15 Acre industrial park in the heart of Lacombe. Easy access to Highway 2, 2A and 12. Great location across from the new Public Works shop and yard site. On pavement. Great visibility from highway 2A. Zoned light industrial and there is potential for commercial / retail uses as well. Shovel ready with street lights and services to lot. Lots are 1 to 1.5 acres but could easily be amalgamated for larger parcel needs.

# **Community Information**

Address 5360 Len Thompson Drive Subdivision Wolf Creek Industrial Park

City Lacombe
County Lacombe
Province Alberta
Postal Code T4L 2H3

#### **Additional Information**

Date Listed February 19th, 2025

Days on Market 63 Zoning I1