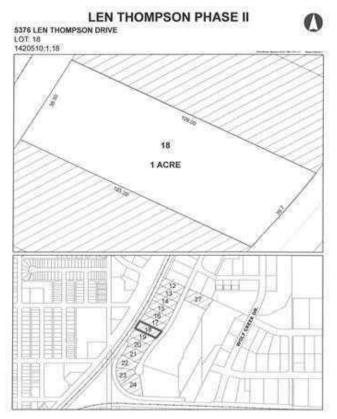

# \$225,000 - 5376 Len Thompson Drive, Lacombe

MLS® #A2195899

#### \$225,000

0 Bedroom, 0.00 Bathroom, Land on 1.00 Acres

Wolf Creek Industrial Park, Lacombe, Alberta

15 Acre industrial park in the heart of Lacombe. Easy access to Highway 2, 2A and 12. Great location across from the new Public Works shop and yard site. On pavement. Great visibility from highway 2A. Zoned light industrial and there is potential for commercial / retail uses as well. Shovel ready with street lights and services to lot. Lots are 1 to 1.5 acres but could easily be amalgamated for larger parcel needs.

### **Essential Information**

MLS® # A2195899

Price \$225,000

Bathrooms 0.00
Acres 1.00
Type Land

Sub-Type Industrial Land

Status Active

## **Community Information**

Address 5376 Len Thompson Drive

Subdivision Wolf Creek Industrial Park

City Lacombe
County Lacombe
Province Alberta
Postal Code T4L 2H3

#### **Additional Information**

Date Listed February 19th, 2025

Days on Market 63 Zoning I1