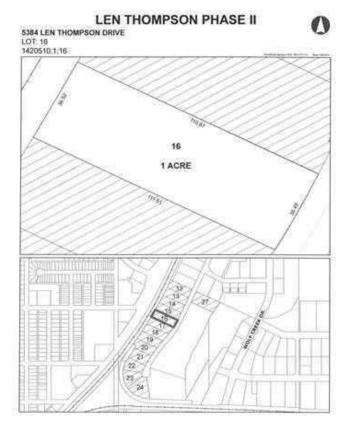

# \$225,000 - 5384 Len Thompson Drive, Lacombe

MLS® #A2195896

### \$225,000

0 Bedroom, 0.00 Bathroom, Land on 1.00 Acres

Wolf Creek Industrial Park, Lacombe, Alberta

15 Acre industrial park in the heart of Lacombe. Easy access to Highway 2, 2A and 12. Great location across from the new Public Works shop and yard site. On pavement. Great visibility from highway 2A. Zoned light industrial and there is potential for commercial / retail uses as well. Shovel ready with street lights and services to lot. Lots are 1 to 1.5 acres but could easily be amalgamated for larger parcel needs.

## **Community Information**

Address 5384 Len Thompson Drive Subdivision Wolf Creek Industrial Park

City Lacombe County Lacombe Province Alberta Postal Code T4L 2H3

### **Additional Information**

**Date Listed** February 19th, 2025

Days on Market 63 Zoning I1