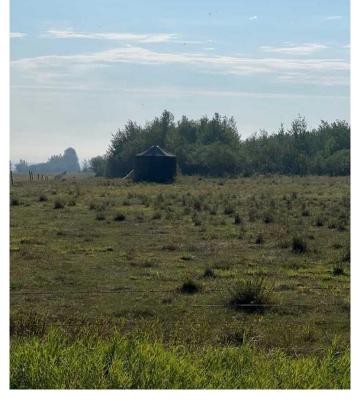

#### \$380,000

0 Bedroom, 0.00 Bathroom, Land on 158.02 Acres

NONE, Hythe, Alberta

Quarter section in the Hythe /Valhalla area on pavement, good fences and dugout. Current use is pasture, with some work it could be put into grain, hay or fescue production. There is surface lease revenue and it's on pavement. Call a Realtor® for details and information.