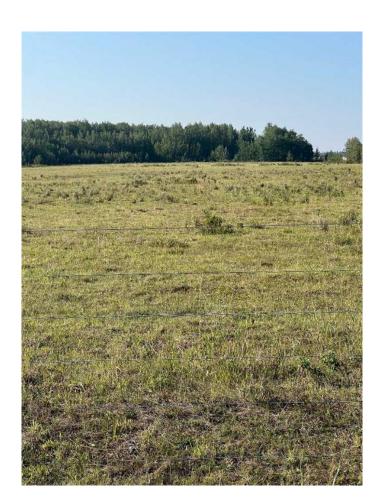

#### \$380,000

0 Bedroom, 0.00 Bathroom, Land on 158.02 Acres

NONE, Hythe, Alberta

Quarter section in the Hythe /Valhalla area on pavement, good fences and dugout. Current use is pasture, with some work it could be put into grain, hay or fescue production. There is surface lease revenue and it's on pavement. Call a Realtor® for details and information.