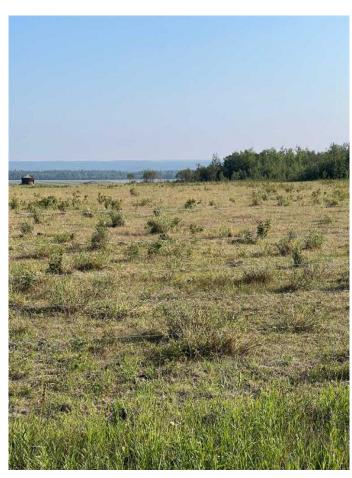

#### \$380,000

0 Bedroom, 0.00 Bathroom, Land on 158.02 Acres

NONE, Hythe, Alberta

Quarter section in the Hythe /Valhalla area on pavement, good fences and dugout. Current use is pasture, with some work it could be put into grain, hay or fescue production. There is surface lease revenue and it's on pavement. Call a Realtor® for details and information.