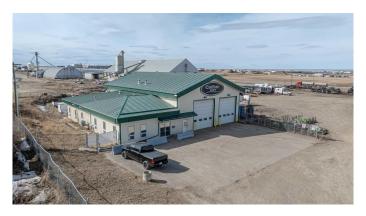

## \$1,699,000

0 Bedroom, 0.00 Bathroom, Commercial on 3.68 Acres

Highway 43 East Industrial Park, Rural Grande Prairie No. 1, County of, Alberta

Discover this unique medium-sized industrial facility, sprawling across 3.68 acres with full city services, located in Grande Prairie County, AB. This property expertly balances a 4000 sq. ft. shop, a modern 2190 sq. ft. office area, and an expansive yard space, making it an exceptional find for businesses seeking a blend of functionality and convenience.

The shop features two 80' drive-thru bays, four 16' overhead doors, a bathroom, a parts/storage cage, a mezzanine for extra storage, a compressor, and pressure washing equipment. It is well-equipped with radiant tube heating and boasts over 18' ceiling heights in the bays.

The adjacent office area, recently built, includes a reception, five offices, a large boardroom, a kitchen area, storage room, and two bathrooms. It's modern, clean, air-conditioned, and offers direct access to the shop. Full security system provides piece of mind for your assets.

The yard, a key asset, is fully fenced and graveled. Its thoughtful layout allows for excellent functionality, providing ample space for a good turning radius, additional shed building for equipment storage and a powered/FOB activated gate. The

property's connection to city water and sewer services adds a distinctive advantage.

Strategically positioned for easy access to major highways and close to industrial partners, this property is zoned RM-2 medium industrial, allowing for a broad range of uses. Medium-sized industrial facilities with large yard spaces are rare, making this a must-see. It's available for potential closing within 60 days +/-.