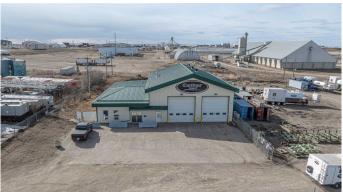

## \$1,699,000

0 Bedroom, 0.00 Bathroom, Commercial on 3.68 Acres

Highway 43 East Industrial Park, Rural Grande Prairie No. 1, County of, Alberta

Discover this unique medium-sized industrial facility, sprawling across 3.68 acres with full city services, located in Grande Prairie County, AB. This property expertly balances a 4000 sq. ft. shop, a modern 2190 sq. ft. office area, and an expansive yard space, making it an exceptional find for businesses seeking a blend of functionality and convenience.

The shop features two 80' drive-thru bays, four 16' overhead doors, a bathroom, a parts/storage cage, a mezzanine for extra storage, a compressor, and pressure washing equipment. It is well-equipped with radiant tube heating and boasts over 18' ceiling heights in the bays.

The adjacent office area, recently built, includes a reception, five offices, a large boardroom, a kitchen area, storage room, and two bathrooms. It's modern, clean, air-conditioned, and offers direct access to the shop. Full security system provides piece of mind for your assets.