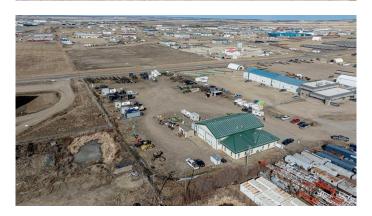

The yard, a key asset, is fully fenced and graveled. Its thoughtful layout allows for excellent functionality, providing ample space for a good turning radius, additional shed building for equipment storage and a powered/FOB activated gate. The

property's connection to city water and sewer services adds a distinctive advantage.

Strategically positioned for easy access to major highways and close to industrial partners, this property is zoned RM-2 medium industrial, allowing for a broad range of uses. Medium-sized industrial facilities with large yard spaces are rare, making this a must-see. It's available for potential closing within 60 days +/-.