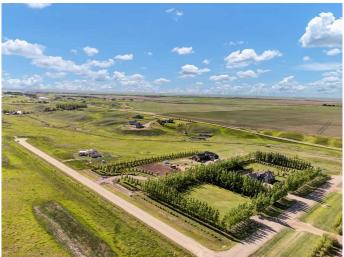

#### \$289,000

1 Bedroom, 1.00 Bathroom, Residential on 5.09 Acres

NONE, Rural Cypress County, Alberta

Nestled in the serene and scenic landscapes just outside of Medicine Hat, this 5.09-acre acreage presents a rare opportunity to complete and customize a partially built home. Envision your dream property brought to life amidst a beautiful setting. The current structure is designed to accommodate a spacious floor plan, featuring 4 bedrooms and 3 bathrooms, and an open concept layout, providing plenty of room for family and guests. Detailed blueprints are available, showcasing a thoughtfully planned layout that includes a good-sized attached garage, ensuring convenience and ample storage. The picturesque surroundings provide a peaceful retreat from the hustle and bustle of city life, making it an ideal location for those seeking a blend of rural charm and modern comforts. This is a unique chance to bring your vision to life, tailoring every detail to suit your personal style and needs with some of the legwork started. Imagine waking up to panoramic views, enjoying the fresh air, and creating a home that perfectly fits your lifestyle. This acreage offers not just a place to live, but a canvas for your dreams. Don't miss this rare opportunity to shape your perfect haven in a stunning, natural setting. Contact your agent today to learn more about this exceptional property and start planning your dream home.