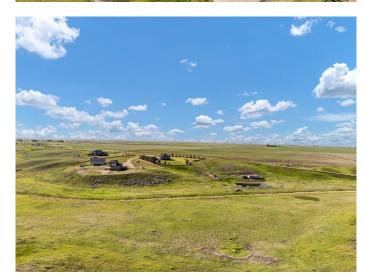

#### \$289,000

1 Bedroom, 1.00 Bathroom, Residential on 5.09 Acres

NONE, Rural Cypress County, Alberta

Nestled in the serene and scenic landscapes just outside of Medicine Hat, this 5.09-acre acreage presents a rare opportunity to complete and customize a partially built home. Envision your dream property brought to life amidst a beautiful setting. The current structure is designed to accommodate a spacious floor plan, featuring 4 bedrooms and 3 bathrooms, and an open concept layout, providing plenty of room for family and guests. Detailed blueprints are available, showcasing a thoughtfully planned layout that includes a good-sized attached garage, ensuring convenience and ample storage. The picturesque surroundings provide a peaceful retreat from the hustle and bustle of city life, making it an ideal location for those seeking a blend of rural charm and modern comforts. This is a unique chance to bring your vision to life, tailoring every detail to suit your personal style and needs with some of the legwork started. Imagine waking up to panoramic views, enjoying the fresh air, and creating a home that perfectly fits your lifestyle. This acreage offers not just a place to live, but a canvas for your dreams. Don't miss this rare opportunity to shape your perfect haven in a stunning, natural setting. Contact your agent today to learn more about this exceptional property and start planning your dream home.