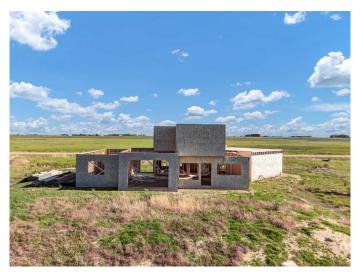

#### \$289,000

1 Bedroom, 1.00 Bathroom, Residential on 5.09 Acres

NONE, Rural Cypress County, Alberta

Nestled in the serene and scenic landscapes just outside of Medicine Hat, this 5.09-acre acreage presents a rare opportunity to complete and customize a partially built home. Envision your dream property brought to life amidst a beautiful setting. The current structure is designed to accommodate a spacious floor plan, featuring 4 bedrooms and 3 bathrooms, and an open concept layout, providing plenty of room for family and guests. Detailed blueprints are available, showcasing a thoughtfully planned layout that includes a good-sized attached garage, ensuring convenience and ample storage. The picturesque surroundings provide a peaceful retreat from the hustle and bustle of city life, making it an ideal location for those seeking a blend of rural charm and modern comforts. This is a unique chance to bring your vision to life, tailoring every detail to suit your personal style and needs with some of the legwork started. Imagine waking up to panoramic views, enjoying the fresh air, and creating a home that perfectly fits your lifestyle. This acreage offers not just a place to live, but a canvas for your dreams. Don't miss this rare opportunity to shape your perfect haven in a stunning, natural setting. Contact your agent today to learn more about this exceptional property and start planning your dream home.