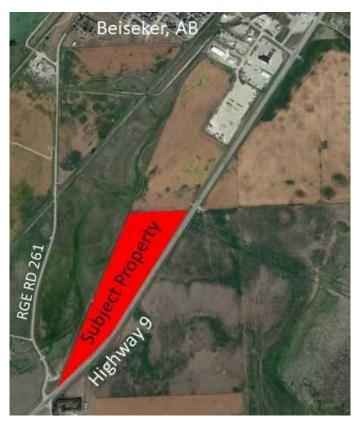

#### \$399,000

0 Bedroom, 0.00 Bathroom, Land on 31.38 Acres

NONE, Rural Rocky View County, Alberta

Attention Investors and developers...

Opportunity is knocking! This 31-acre parcel on Highway 9 in Beiseker with great development opportunity and over 3000 feet of Highway exposure in one of Alberta's main corridors at only 40 minutes to Calgary. Great development opportunity for country residential acreages, industrial, highway commercial, etc. New water well on property. Access is via the road approach on RGE RD 261. Don't miss out and call today details!