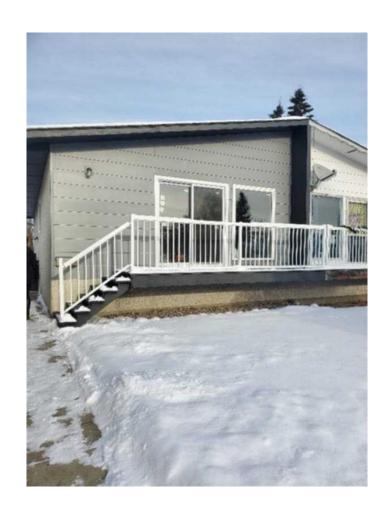

# \$290,000

3 Bedroom, 2.00 Bathroom, 880 sqft Residential on 0.09 Acres

Mountview., Grande Prairie, Alberta

Charming Semi-Detached Bi-Level in Mountview â€" Spacious Yard & Endless Potential!

Welcome to this inviting semi-detached bi-level home, perfectly situated on a quiet street in the desirable Mountview neighborhood. With great curb appeal, this home stands out with matching exterior paint for both units, newer patio sliding doors, and a stylish white railing across the front. A private side entrance, tucked behind a fence, adds to the sense of security and seclusion.

Outside, the large, fenced yard provides ample space for kids, pets, or summer gatherings, making it an ideal home for families, professionals, or those looking for a peaceful retreat.

Don't miss this opportunity to own a versatile and well-located home in Mountview. Whether