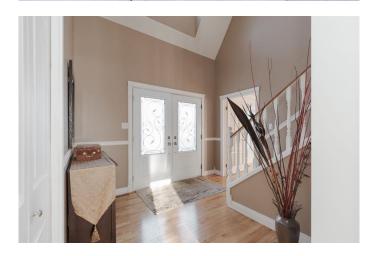

Inside, high ceilings and an open staircase welcome you into the spacious foyer. The traditional layout offers a bright front living and dining room, with fresh paint and gleaming hardwood floors throughout. Perfect for hosting and entertaining, the kitchen and sunken family room are positioned at the back of the home, overlooking the yard. A two-piece bathroom and a large mudroom with laundry, a side entrance, and access to the attached garage complete the main level.