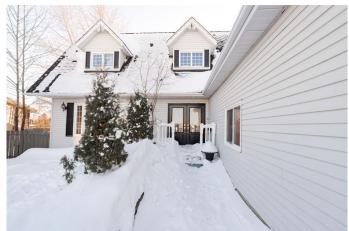

A Cape Cod-style home is a rare find, making this property one of the most distinctive on the street. It sits proudly on a large pie-shaped lot with a front driveway leading to a 22x24 attached garage. The timeless black-and-white exterior enhances its curb appeal, while the fully fenced yard includes a large storage shed designed to match the home's aesthetic.