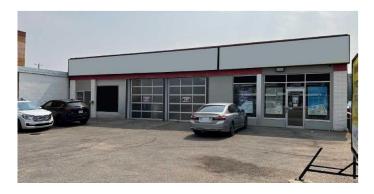

# \$26 - 7403 82 Avenue Nw, Edmonton

MLS® #A2195369

#### \$26

0 Bedroom, 0.00 Bathroom, Commercial on 0.00 Acres

Bonnie Doon, Edmonton, Alberta

Exciting opportunity to lease a fully built-out office/retail space, ideal for financial services, childcare or similar businesses located next to Mcdonalds. This space features a mostly open floor plan. Enjoy central air conditioning, ample on-site parking, and abundant natural light, creating a bright and inviting work environment.