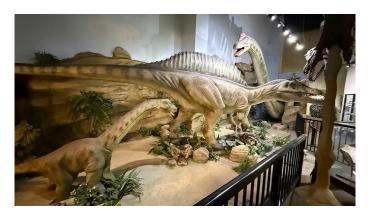

## \$1,825,000

0 Bedroom, 0.00 Bathroom, Commercial on 1.60 Acres

NONE, Drumheller, Alberta

This is a very rare opportunity to own a one of Drumheller's unique tourist destinations! Â This Free standing retail store is approx 10,000+/- sq ft on a 1.5 acre lot and previously housed a very profitable gift store business that sold souvenirs to tourists visiting from all over the world! The remaining business assets are available to purchase separately from a separate seller. Located in Drumheller, a short 1.5 hour drive East of Calgary, on the Dinosaur Trail on the way to the world famous Tyrrell Museum.