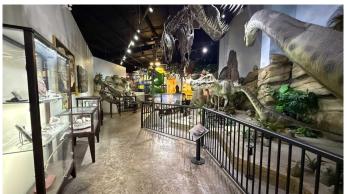

## \$1,825,000

0 Bedroom, 0.00 Bathroom, Commercial on 1.60 Acres

NONE, Drumheller, Alberta

This is a very rare opportunity to own a one of Drumheller's unique tourist destinations! Â This Free standing retail store is approx 10,000+/- sq ft on a 1.5 acre lot and previously housed a very profitable gift store business that sold souvenirs to tourists visiting from all over the world! The remaining business assets are available to purchase separately from a separate seller. Located in Drumheller, a short 1.5 hour drive East of Calgary, on the Dinosaur Trail on the way to the world famous Tyrrell Museum.