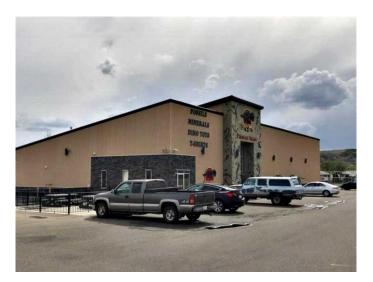

# **\$1,825,000 - 1381 Dinosaur Trail N, Drumheller**

MLS® #A2195263

## \$1,825,000

0 Bedroom, 0.00 Bathroom, Commercial on 1.60 Acres

NONE, Drumheller, Alberta

This is a very rare opportunity to own a one of Drumheller's unique tourist destinations! Â This Free standing retail store is approx 10,000+/- sq ft on a 1.5 acre lot and previously housed a very profitable gift store business that sold souvenirs to tourists visiting from all over the world! The remaining business assets are available to purchase separately from a separate seller. Located in Drumheller, a short 1.5 hour drive East of Calgary, on the Dinosaur Trail on the way to the world famous Tyrrell Museum.