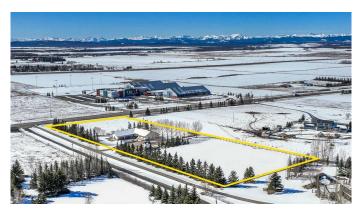

# **\$1,698,000 - 33022 Township Road 250, Rural Rocky View County**

MLS® #A2194997

# \$1,698,000

3 Bedroom, 3.00 Bathroom, 3,211 sqft Residential on 4.00 Acres

Springbank, Rural Rocky View County, Alberta

This 4-ACRE property at 33022 Township Road 250 in Springbank is awaiting final approval for rezoning to "Airport Interface," having already passed the first two readings under Motion C2 at the December 11, 2024, Rocky View County meeting. If fully approved, this designation would support commercial and aviation-compatible development, making it a strategic acquisition for investors looking to capitalize on the area's transformation.

The existing spacious 3,000+ sq. ft. BUNGALOW offers immediate rental income potential, featuring large living areas, two wood-burning fireplaces, a 750 sq. ft. deck with MOUNTAIN VIEWS, and an oversized 4-CAR GARAGE. The partially developed basement with a bathroom rough-in provides additional flexibility for customization or added value. Additionally, the 4-acre lot offers space for a hobby farm, with zoning that allows for up to two horses, making it a great option for those looking to enjoy COUNTRY LIVING while benefiting from FUTURE