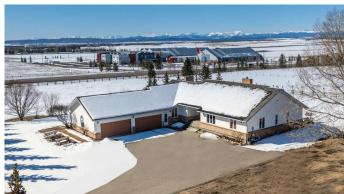

The existing spacious 3,000+ sq. ft. BUNGALOW offers immediate rental income potential, featuring large living areas, two wood-burning fireplaces, a 750 sq. ft. deck with MOUNTAIN VIEWS, and an oversized 4-CAR GARAGE. The partially developed basement with a bathroom rough-in provides additional flexibility for customization or added value. Additionally, the 4-acre lot offers space for a hobby farm, with zoning that allows for up to two horses, making it a great option for those looking to enjoy COUNTRY LIVING while benefiting from FUTURE

#### **Essential Information**

MLS® # A2194997 Price \$1,698,000

Bedrooms 3
Bathrooms 3.00
Full Baths 2

Half Baths 1

Square Footage 3,211 Acres 4.00 Year Built 1991

Type Residential Sub-Type Detached

Style Acreage with Residence, Bungalow