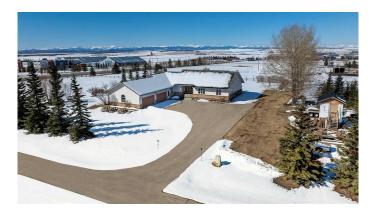

The existing spacious 3,000+ sq. ft. BUNGALOW offers immediate rental income potential, featuring large living areas, two wood-burning fireplaces, a 750 sq. ft. deck with MOUNTAIN VIEWS, and an oversized 4-CAR GARAGE. The partially developed basement with a bathroom rough-in provides additional flexibility for customization or added value. Additionally, the 4-acre lot offers space for a hobby farm, with zoning that allows for up to two horses, making it a great option for those looking to enjoy COUNTRY LIVING while benefiting from FUTURE

#### **Essential Information**

MLS® # A2194997 Price \$1,698,000

Bedrooms 3
Bathrooms 3.00
Full Baths 2

Half Baths 1

Square Footage 3,211 Acres 4.00 Year Built 1991

Type Residential Sub-Type Detached

Style Acreage with Residence, Bungalow