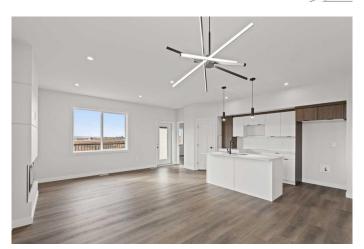

### \$599,900

5 Bedroom, 3.00 Bathroom, 1,203 sqft Residential on 0.11 Acres

Northridge., Grande Prairie, Alberta

SAMPLE PHOTOS. COMPLETE JUNE 30 2025. INTRODUCING THE INVESTOR **CROSSTOWN WITH GARAGES! REVENUE** ALERT!! LEGAL UP/DOWN SUITED UNIT WITH AWESOME LOCATION IN NORTHRIDGE! THIS HARKER HOMES INVESTOR - JOB# 282, is a Legal suite that combines Harker's Famous Finishing, attention to detail and exceptional quality in a detached home that creates excellent return on investment. The upper Unit is 1203 Sqft and features 3 bedrooms and 2 full baths. The Lower unit is 1257 sqft and has 2 bedrooms and 1 full bath. Each unit comes with 6 appliances, so all you need to do is move in and start collecting rent. The upper unit comes with a deck.

#### **Essential Information**

MLS® # A2194841 Price \$599,900

Bedrooms 5

Bathrooms 3.00

Full Baths 3

Square Footage 1,203

Acres 0.11

Year Built 2025