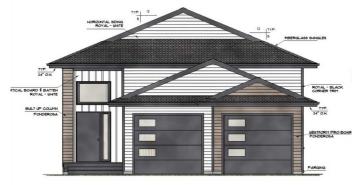

### \$599,900

5 Bedroom, 3.00 Bathroom, 1,203 sqft Residential on 0.11 Acres

Northridge., Grande Prairie, Alberta

SAMPLE PHOTOS. COMPLETE JUNE 30 2025. INTRODUCING THE INVESTOR **CROSSTOWN WITH GARAGES! REVENUE** ALERT!! LEGAL UP/DOWN SUITED UNIT WITH AWESOME LOCATION IN NORTHRIDGE! THIS HARKER HOMES INVESTOR - JOB# 282, is a Legal suite that combines Harker's Famous Finishing, attention to detail and exceptional quality in a detached home that creates excellent return on investment. The upper Unit is 1203 Sqft and features 3 bedrooms and 2 full baths. The Lower unit is 1257 sqft and has 2 bedrooms and 1 full bath. Each unit comes with 6 appliances, so all you need to do is move in and start collecting rent. The upper unit comes with a deck.

#### **Exterior**

Exterior Features None
Lot Description Cleared
Roof Fiberglass

Construction Stone, Vinyl Siding Foundation Poured Concrete