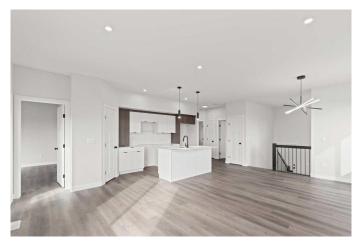

### \$599,900

5 Bedroom, 3.00 Bathroom, 1,203 sqft Residential on 0.11 Acres

Northridge., Grande Prairie, Alberta

SAMPLE PHOTOS. COMPLETE JUNE 30 2025. INTRODUCING THE INVESTOR **CROSSTOWN WITH GARAGES! REVENUE** ALERT!! LEGAL UP/DOWN SUITED UNIT WITH AWESOME LOCATION IN NORTHRIDGE! THIS HARKER HOMES INVESTOR - JOB# 282, is a Legal suite that combines Harker's Famous Finishing, attention to detail and exceptional quality in a detached home that creates excellent return on investment. The upper Unit is 1203 Sqft and features 3 bedrooms and 2 full baths. The Lower unit is 1257 sqft and has 2 bedrooms and 1 full bath. Each unit comes with 6 appliances, so all you need to do is move in and start collecting rent. The upper unit comes with a deck.

#### **Essential Information**

MLS® # A2194841 Price \$599,900

Bedrooms 5

Bathrooms 3.00

Full Baths 3

Square Footage 1,203

Acres 0.11

Year Built 2025