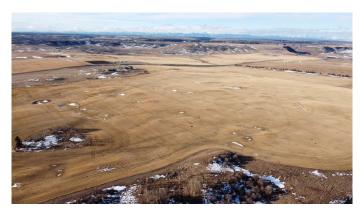

#### \$1,579,000

0 Bedroom, 0.00 Bathroom, Land on 143.29 Acres

NONE, Rural Rocky View County, Alberta

143.29 acres of farm land with great mountain views. This property is located near the corner of Hwy 567 and Lochend road just 10 minutes from Calgary city limits and 12 minutes to Airdrie. Plenty of good locations on the property to build your dream home and take in the mountain views. Call today to book a showing before its gone.

## Exterior

Lot Description Farm, Gentle Sloping, Views