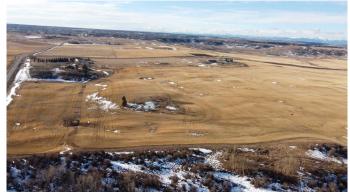

#### \$1,579,000

0 Bedroom, 0.00 Bathroom, Land on 143.29 Acres

NONE, Rural Rocky View County, Alberta

143.29 acres of farm land with great mountain views. This property is located near the corner of Hwy 567 and Lochend road just 10 minutes from Calgary city limits and 12 minutes to Airdrie. Plenty of good locations on the property to build your dream home and take in the mountain views. Call today to book a showing before its gone.

## Exterior

Lot Description Farm, Gentle Sloping, Views