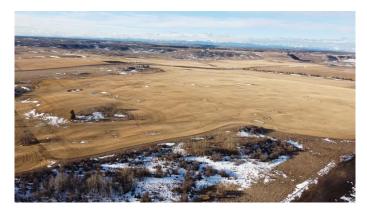

#### \$1,579,000

0 Bedroom, 0.00 Bathroom, Land on 143.29 Acres

NONE, Rural Rocky View County, Alberta

143.29 acres of farm land with great mountain views. This property is located near the corner of Hwy 567 and Lochend road just 10 minutes from Calgary city limits and 12 minutes to Airdrie. Plenty of good locations on the property to build your dream home and take in the mountain views. Call today to book a showing before its gone.

## Exterior

Lot Description Farm, Gentle Sloping, Views