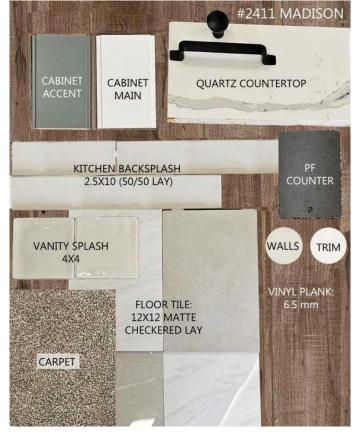

#### \$559,900

3 Bedroom, 2.00 Bathroom, 1,587 sqft Residential on 0.12 Acres

Arbour Hills, Grande Prairie, Alberta

Dirham Homes Job #2411 - The Madison -Welcome to this beautifully designed brand new modified bi-level home, offering modern style and functional living spaces. Featuring 3 bedrooms and 2 bathrooms, this home is perfect for families looking for comfort and convenience. The standout feature of this home is the primary bedroom, privately located above the garage, offering a spacious retreat complete with a walk-in closet and a luxurious ensuite bathroom. The main floor boasts a bright and airy open concept living space, perfect for both daily living and entertaining. The kitchen is outfitted with beautiful cabinetry, quartz countertops, a pantry with appliance shelf, and a large central island with eating bar, making it the heart of the home. Two good sized bedrooms and a full bathroom complete the main floor layout. This beautifully crafted home is ideal for those seeking and open design with practical features. Don't miss your chance to make it yours!

#### Interior

| Interior Features | Double Vanity, Kitchen Island, No Animal Home, No Smoking Home,<br>Open Floorplan, Pantry, See Remarks, Walk-In Closet(s) |
|-------------------|---------------------------------------------------------------------------------------------------------------------------|
| Appliances        | None                                                                                                                      |
| Heating           | Forced Air                                                                                                                |
| Cooling           | None                                                                                                                      |
| Fireplace         | Yes                                                                                                                       |
| # of Fireplaces   | 1                                                                                                                         |
| Fireplaces        | Electric                                                                                                                  |
| Has Basement      | Yes                                                                                                                       |
| Basement          | Full, Unfinished                                                                                                          |
| Exterior          |                                                                                                                           |