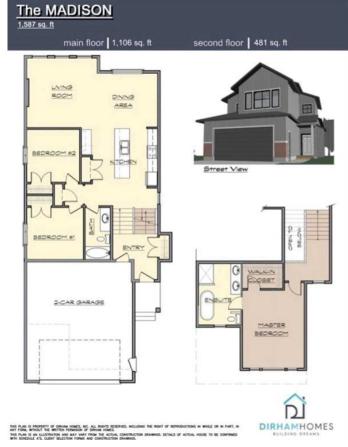

#### \$559,900

3 Bedroom, 2.00 Bathroom, 1,587 sqft Residential on 0.12 Acres

Arbour Hills, Grande Prairie, Alberta

Dirham Homes Job #2411 - The Madison -Welcome to this beautifully designed brand new modified bi-level home, offering modern style and functional living spaces. Featuring 3 bedrooms and 2 bathrooms, this home is perfect for families looking for comfort and convenience. The standout feature of this home is the primary bedroom, privately located above the garage, offering a spacious retreat complete with a walk-in closet and a luxurious ensuite bathroom. The main floor boasts a bright and airy open concept living space, perfect for both daily living and entertaining. The kitchen is outfitted with beautiful cabinetry, quartz countertops, a pantry with appliance shelf, and a large central island with eating bar, making it the heart of the home. Two good sized bedrooms and a full bathroom complete the main floor layout. This beautifully crafted home is ideal for those seeking and open design with practical features. Don't miss your chance to make it yours!

#### **Essential Information**

| MLS® #         | A2194545  |
|----------------|-----------|
| Price          | \$559,900 |
| Bedrooms       | 3         |
| Bathrooms      | 2.00      |
| Full Baths     | 2         |
| Square Footage | 1,587     |

| Acres      | 0.12              |
|------------|-------------------|
| Year Built | 2025              |
| Туре       | Residential       |
| Sub-Type   | Detached          |
| Style      | Modified Bi-Level |
| Status     | Active            |