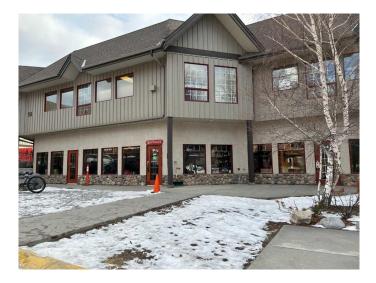

#### \$2,250,000

0 Bedroom, 0.00 Bathroom, Commercial on 0.00 Acres

Bow Valley Trail, Canmore, Alberta

Prime commercial opportunity in Canmoreâ€<sup>™</sup>s Bow Valley Trail corridor! This expansive, approximately 4,260 sq. ft. commercial condo unit offers exceptional versatility, whether you're looking for a space for your own business or a strategic investment. Currently demised into two separate unitsâ€"one, approximately 2,885 sq. ft. unit, leased until summer 2025 and the other side, approximately 1,378 sq. ft. unit, available for immediate useâ€"this property provides flexibility for an owner-user or investor. Located just off Bow Valley Trail, it benefits from high visibility without the congestion of downtown, with shared surface parking at the rear and convenient on-street parking at the front. Zoned Bow Valley Trail General (BVT-G), the space accommodates a variety of commercial uses, including retail, dining, medical, and fitness. Whether you're expanding your business or seeking a commercial asset with strong potential, this property offers prime location, flexibility, and investment value. Asking \$2,250,000.