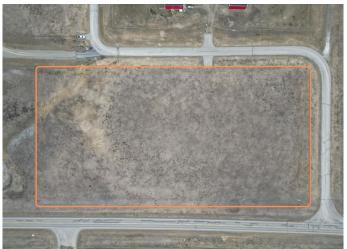

### \$550,000

0 Bedroom, 0.00 Bathroom, Land on 6.28 Acres

NONE, Rural Foothills County, Alberta

Just 15 minutes south of Calgary, this 6.28-acre lot presents a fantastic opportunity to build your dream home or hold onto it with minimal taxes. With no architectural restrictions beyond municipal guidelines, you can design a home that suits your vision. Conveniently located just a four-minute drive from Heritage Heights School, this property also offers easy access to shopping and golf courses. Underground utilities, a water well, and paved road access enhance its convenience. Whether you envision space for animals, a thriving garden, or a custom retreat, this lot provides the freedom to bring your dream home to life.

### **Essential Information**

MLS® # A2194001 Price \$550.000

Bathrooms 0.00 Acres 6.28 Type Land

Sub-Type Residential Land

Status Active

### **Community Information**

Address 104014 275 Avenue E

Subdivision NONE

City Rural Foothills County

County Foothills County

Province Alberta
Postal Code T1S 4N6