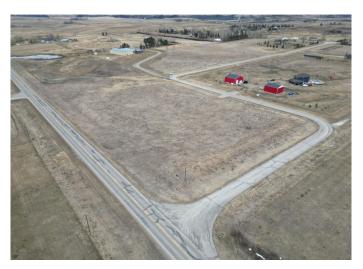

### \$550,000

0 Bedroom, 0.00 Bathroom, Land on 6.28 Acres

NONE, Rural Foothills County, Alberta

Just 15 minutes south of Calgary, this 6.28-acre lot presents a fantastic opportunity to build your dream home or hold onto it with minimal taxes. With no architectural restrictions beyond municipal guidelines, you can design a home that suits your vision. Conveniently located just a four-minute drive from Heritage Heights School, this property also offers easy access to shopping and golf courses. Underground utilities, a water well, and paved road access enhance its convenience. Whether you envision space for animals, a thriving garden, or a custom retreat, this lot provides the freedom to bring your dream home to life.

### **Essential Information**

MLS® # A2194001 Price \$550.000

Bathrooms 0.00 Acres 6.28 Type Land

Sub-Type Residential Land

Status Active

### **Community Information**

Address 104014 275 Avenue E

Subdivision NONE

City Rural Foothills County

County Foothills County

Province Alberta
Postal Code T1S 4N6