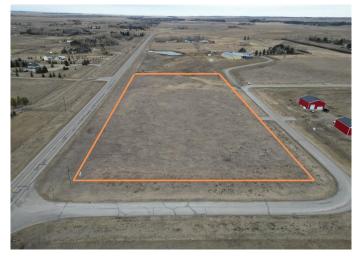

### \$550,000

0 Bedroom, 0.00 Bathroom, Land on 6.28 Acres

NONE, Rural Foothills County, Alberta

Just 15 minutes south of Calgary, this 6.28-acre lot presents a fantastic opportunity to build your dream home or hold onto it with minimal taxes. With no architectural restrictions beyond municipal guidelines, you can design a home that suits your vision. Conveniently located just a four-minute drive from Heritage Heights School, this property also offers easy access to shopping and golf courses. Underground utilities, a water well, and paved road access enhance its convenience. Whether you envision space for animals, a thriving garden, or a custom retreat, this lot provides the freedom to bring your dream home to life.

### **Essential Information**

MLS® # A2194001 Price \$550.000

Bathrooms 0.00 Acres 6.28 Type Land

Sub-Type Residential Land

Status Active

### **Community Information**

Address 104014 275 Avenue E

Subdivision NONE

City Rural Foothills County

County Foothills County

Province Alberta
Postal Code T1S 4N6