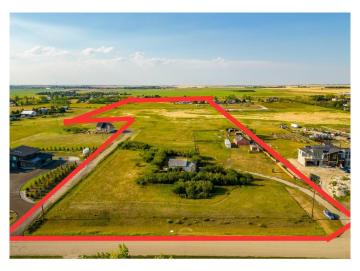

#### \$2,250,000

0 Bedroom, 0.00 Bathroom, Land on 15.50 Acres

East Chestermere, Chestermere, Alberta

East Chestermere is experiencing significant growth, making it an excellent opportunity for investors and developers. Located just a few kilometers from Chestermere Lake, this 15.5-acre parcel offers significant potential for subdivision into one-acre lots or high-density residential development. As the fastest-growing community in Alberta, Chestermere is a highly desirable location, just 20 minutes from Calgary. The flat land provides a strong foundation for building a new community. With the City's Municipal Development Plan currently being updated with services incoming, now is the perfect time to invest. Primarily land value, but there is a house in disrepair, water well and septic all sold as is. See supplements for the UMP plan.