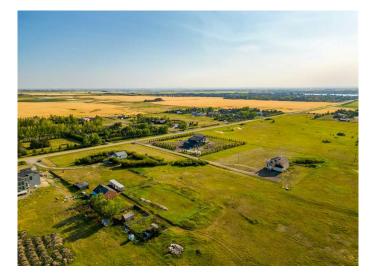

#### \$2,250,000

0 Bedroom, 0.00 Bathroom, Land on 15.50 Acres

East Chestermere, Chestermere, Alberta

East Chestermere is experiencing significant growth, making it an excellent opportunity for investors and developers. Located just a few kilometers from Chestermere Lake, this 15.5-acre parcel offers significant potential for subdivision into one-acre lots or high-density residential development. As the fastest-growing community in Alberta, Chestermere is a highly desirable location, just 20 minutes from Calgary. The flat land provides a strong foundation for building a new community. With the City's Municipal Development Plan currently being updated with services incoming, now is the perfect time to invest. Primarily land value, but there is a house in disrepair, water well and septic all sold as is. See supplements for the UMP plan.