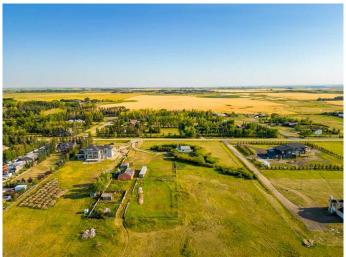

#### \$2,250,000

0 Bedroom, 0.00 Bathroom, Land on 15.50 Acres

East Chestermere, Chestermere, Alberta

East Chestermere is experiencing significant growth, making it an excellent opportunity for investors and developers. Located just a few kilometers from Chestermere Lake, this 15.5-acre parcel offers significant potential for subdivision into one-acre lots or high-density residential development. As the fastest-growing community in Alberta, Chestermere is a highly desirable location, just 20 minutes from Calgary. The flat land provides a strong foundation for building a new community. With the City's Municipal Development Plan currently being updated with services incoming, now is the perfect time to invest. Primarily land value, but there is a house in disrepair, water well and septic all sold as is. See supplements for the UMP plan.