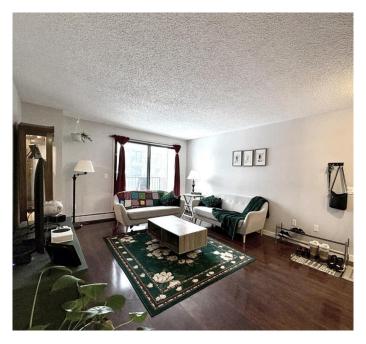

### \$225,900

2 Bedroom, 1.00 Bathroom, 827 sqft Residential on 0.00 Acres

Canyon Meadows, Calgary, Alberta

Excellent location within the desirable community of Canyon Meadows. This 2 bedroom open concept condo is well situated facing south onto the private Canyon Pines Condominium courtyard. Heated underground parking with assigned storage locker and on site exercise facility. Well maintained unit with in suite laundry and steps away from the Canyon Meadows LRT and Fish Creek Provincial Park.