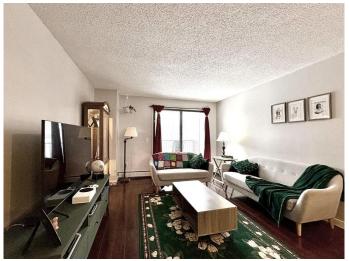

### \$225,900

2 Bedroom, 1.00 Bathroom, 827 sqft Residential on 0.00 Acres

Canyon Meadows, Calgary, Alberta

Excellent location within the desirable community of Canyon Meadows. This 2 bedroom open concept condo is well situated facing south onto the private Canyon Pines Condominium courtyard. Heated underground parking with assigned storage locker and on site exercise facility. Well maintained unit with in suite laundry and steps away from the Canyon Meadows LRT and Fish Creek Provincial Park.