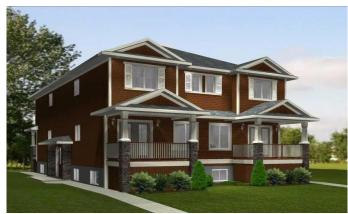

### \$229,900

0 Bedroom, 0.00 Bathroom, Land on 1.29 Acres

NONE, Claresholm, Alberta

1.29 Acres: Builder/Development Opportunity to build 32 UNITS in the town of Claresholm.

This lot is zoned Multiple Residentialâ€"R4, ideal for medium-density housing within Claresholm. This zoning district integrates high-quality multi-unit dwelling environments into existing or proposed residential neighbourhoods, enhancing the area's residential appeal. With town approval, the site offers the potential for constructing multiple housing units, addressing Claresholm's current housing shortage.

Zoning Description R4 – Multiple Residential complies with a max 32-unit plan (four 8 plex) as described in the pictures attached.