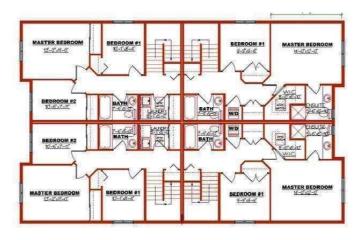

Zoning Description R4 – Multiple Residential complies with a max 32-unit plan (four 8 plex) as described in the pictures attached.