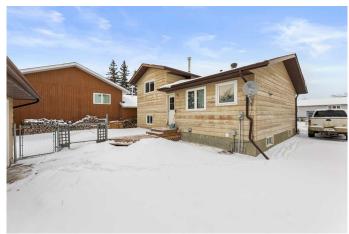

## \$409,000

3 Bedroom, 2.00 Bathroom, 1,022 sqft Residential on 0.11 Acres

NONE, Olds, Alberta

This charming well-maintained property offers comfort and convenience in a desirable neighborhood. Featuring 3 bedrooms and 2 bathrooms, the home boasts a spacious layout with a bright living area, a functional kitchen, and a cozy backyard perfect for relaxation or entertaining. A standout feature is the detached HEATED garage, providing ample storage and parking space. Conveniently located near schools, parks, and local amenities, this home is ideal for families or first-time buyers. Don't miss this opportunity to own a beautiful home in Olds!

#### **Amenities**

Parking Spaces 4

Parking Off Street, Double Garage Detached, Driveway, Heated Garage

#### **Exterior**

Exterior Features Balcony, Storage

Lot Description Back Yard, Landscaped, Rectangular Lot

Roof Asphalt Shingle

Construction Wood Frame, Composite Siding

Foundation Wood