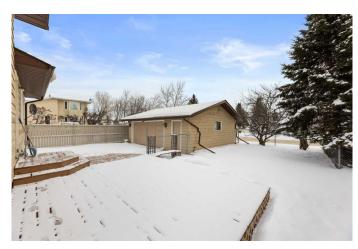

## \$409,000

3 Bedroom, 2.00 Bathroom, 1,022 sqft Residential on 0.11 Acres

NONE, Olds, Alberta

This charming well-maintained property offers comfort and convenience in a desirable neighborhood. Featuring 3 bedrooms and 2 bathrooms, the home boasts a spacious layout with a bright living area, a functional kitchen, and a cozy backyard perfect for relaxation or entertaining. A standout feature is the detached HEATED garage, providing ample storage and parking space. Conveniently located near schools, parks, and local amenities, this home is ideal for families or first-time buyers. Don't miss this opportunity to own a beautiful home in Olds!

#### **Exterior**

Exterior Features Balcony, Storage

Lot Description Back Yard, Landscaped, Rectangular Lot

Roof Asphalt Shingle

Construction Wood Frame, Composite Siding

Foundation Wood