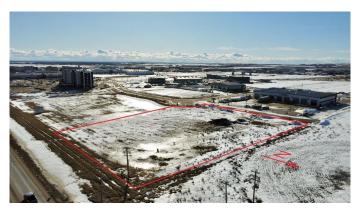

# \$1,799,000 - 11702 106 Avenue, Grande Prairie

MLS® #A2193592

\$1,799,000

0 Bedroom, 0.00 Bathroom, Land on 2.82 Acres

Brochu Industrial., Grande Prairie, Alberta

Prime Commercial Development Opportunity â€" 2.82 Acres with Highway Frontage

This 2.82-acre parcel of CA (Arterial Commercial) zoned land offers an exceptional opportunity for commercial development in one of Grande Prairie's most strategic locations. Positioned along Highway 43 and the BUSY 116 Street this property boasts high visibility and traffic exposure, making it ideal for businesses that rely on strong customer access and advertising potential.

• Zoning: CA (Arterial Commercial) – allowing for a broad range of commercial uses, including retail, office space, hospitality, automotive services, gas stations, and more. • Direct exposure to one of the busiest routes in Grande Prairie, ensuring significant advertising visibility.