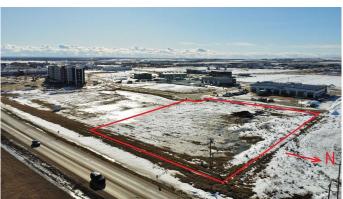

# \$1,799,000 - 11702 106 Avenue, Grande Prairie

MLS® #A2193592

\$1,799,000

0 Bedroom, 0.00 Bathroom, Land on 2.82 Acres

Brochu Industrial., Grande Prairie, Alberta

Prime Commercial Development Opportunity â€" 2.82 Acres with Highway Frontage

This 2.82-acre parcel of CA (Arterial Commercial) zoned land offers an exceptional opportunity for commercial development in one of Grande Prairie's most strategic locations. Positioned along Highway 43 and the BUSY 116 Street this property boasts high visibility and traffic exposure, making it ideal for businesses that rely on strong customer access and advertising potential.