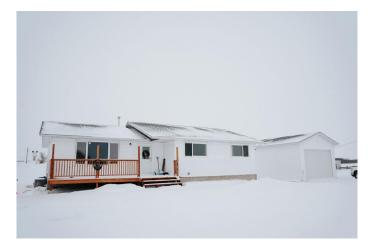

### \$559,900

5 Bedroom, 1.00 Bathroom, 1,450 sqft Residential on 26.19 Acres

NONE, Rural Wainwright No. 61, M.D. of, Alberta

Are you looking for a peaceful country retreat close to Wainwright? This 26.19-acre property could be exactly what you've been waiting for! The spacious 1450 sq. ft. bungalow features 4 bedrooms on the main floor, offering plenty of room for your family. It also boasts a full bath, a bright and airy living room, and a large kitchen/dining area with ample cabinet space and included appliances. The basement is ready for your personal touch! Bathroom is roughed in and remainder can be whatever you dream it to be! The property is perfect for hobby farm enthusiasts, with corrals, storage sheds, and a stock waterer already in place. It is also fenced and cross-fenced, ideal for horses! Recent improvements over the past 18 months include: installation of natural gas to the property (previously was propane), which also included the installation of a new high efficiency furnace, new gas lines, and central air. A 20x30 heated garage with 16-ft ceilings and 2 - 220 plugs. An improved gravel driveway re-graded and gravelled, plus parking on both the side and back of the home. Newly planted shelter belt pine trees on the east side and fruit trees on the north side of the property. A dedicated RV parking space with 30amp service has also been completed as well as a brand new deck on the front of the house, perfect for outdoor relaxation. This expansive acreage offers endless possibilities,