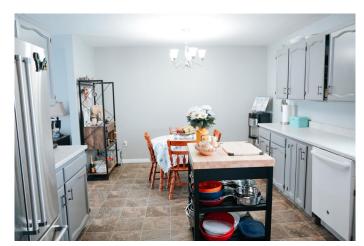

### \$559,900

5 Bedroom, 1.00 Bathroom, 1,450 sqft Residential on 26.19 Acres

NONE, Rural Wainwright No. 61, M.D. of, Alberta

Are you looking for a peaceful country retreat close to Wainwright? This 26.19-acre property could be exactly what you've been waiting for! The spacious 1450 sq. ft. bungalow features 4 bedrooms on the main floor, offering plenty of room for your family. It also boasts a full bath, a bright and airy living room, and a large kitchen/dining area with ample cabinet space and included appliances. The basement is ready for your personal touch! Bathroom is roughed in and remainder can be whatever you dream it to be! The property is perfect for hobby farm enthusiasts, with corrals, storage sheds, and a stock waterer already in place. It is also fenced and cross-fenced, ideal for horses! Recent improvements over the past 18 months include: installation of natural gas to the property (previously was propane), which also included the installation of a new high efficiency furnace, new gas lines, and central air. A 20x30 heated garage with 16-ft ceilings and 2 - 220 plugs. An improved gravel driveway re-graded and gravelled, plus parking on both the side and back of the home. Newly planted shelter belt pine trees on the east side and fruit trees on the north side of the property. A dedicated RV parking space with 30amp service has also been completed as well as a brand new deck on the front of the house, perfect for outdoor relaxation. This expansive acreage offers endless possibilities,

#### Interior

Interior Features Laminate Counters, Storage, Vinyl Windows

Appliances Dishwasher, Refrigerator, Stove(s)

Heating Forced Air, Natural Gas

Cooling Central Air

Has Basement Yes

Basement Full, Unfinished