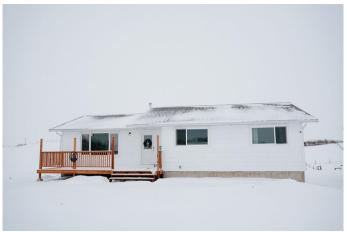

### \$559,900

5 Bedroom, 1.00 Bathroom, 1,450 sqft Residential on 26.19 Acres

NONE, Rural Wainwright No. 61, M.D. of, Alberta

Are you looking for a peaceful country retreat close to Wainwright? This 26.19-acre property could be exactly what you've been waiting for! The spacious 1450 sq. ft. bungalow features 4 bedrooms on the main floor, offering plenty of room for your family. It also boasts a full bath, a bright and airy living room, and a large kitchen/dining area with ample cabinet space and included appliances. The basement is ready for your personal touch! Bathroom is roughed in and remainder can be whatever you dream it to be! The property is perfect for hobby farm enthusiasts, with corrals, storage sheds, and a stock waterer already in place. It is also fenced and cross-fenced, ideal for horses! Recent improvements over the past 18 months include: installation of natural gas to the property (previously was propane), which also included the installation of a new high efficiency furnace, new gas lines, and central air. A 20x30 heated garage with 16-ft ceilings and 2 - 220 plugs. An improved gravel driveway re-graded and gravelled, plus parking on both the side and back of the home. Newly planted shelter belt pine trees on the east side and fruit trees on the north side of the property. A dedicated RV parking space with 30amp service has also been completed as well as a brand new deck on the front of the house, perfect for outdoor relaxation. This expansive acreage offers endless possibilities,