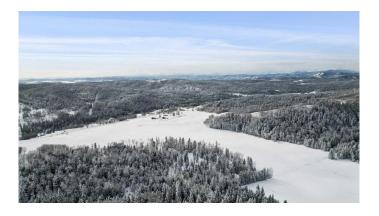

# \$1,750,000 - 130 Acres Plummers Road W, Rural Foothills County

MLS® #A2193090

\$1,750,000

0 Bedroom, 0.00 Bathroom, Land on 130.63 Acres

NONE, Rural Foothills County, Alberta

Exciting opportunity awaits with this 130 ac agriculturally zoned parcel situated just off of Plummers Road & 1280 Drive W, Northwest of the Hamlet of Millarville! Endless outdoor activities at your doorstep including biking, hiking, mountain biking trails, cross country skiing, horse riding trails, and several campgrounds in nearby Kananaskis Country. The rolling slope on this parcel would be a perfect setting for a walk-out bungalow to be built with a superb South, West, or East facing mountain, valley, or even some downtown City of Calgary views! This large agricultural parcel is fenced and cross fenced and offers large groves of trees, open pasture, rolling foothills country, as well as gently sloping areas along the Southern edge of the property. Access is currently via a surface lease access road to the adjacent property to the North from Plummers Road. Foothills County has indicated that an additional access could be constructed at the top of the hill from 1280 Drive West for a potential residence. This is a wonderful 130 acres parcel with multiple beautiful building sites, don't miss out on your chance to own this one of a kind parcel! Purchase price does not include GST. In the event that GST is payable and the Buyer is not a GST registrant, then the Buyer shall remit the applicable GST to the Seller's lawyer on or before completion day.

### **Exterior**

Lot Description See Remarks, Views, Irregular Lot, Many Trees, Pasture, Private,

Secluded, Steep Slope, Treed