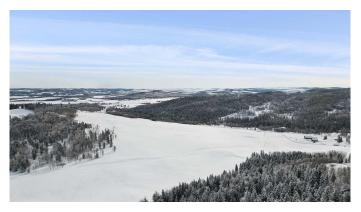

# \$1,750,000 - 130 Acres Plummers Road W, Rural Foothills County

MLS® #A2193090

\$1,750,000

0 Bedroom, 0.00 Bathroom, Land on 130.63 Acres

NONE, Rural Foothills County, Alberta

Exciting opportunity awaits with this 130 ac agriculturally zoned parcel situated just off of Plummers Road & 1280 Drive W, Northwest of the Hamlet of Millarville! Endless outdoor activities at your doorstep including biking, hiking, mountain biking trails, cross country skiing, horse riding trails, and several campgrounds in nearby Kananaskis Country. The rolling slope on this parcel would be a perfect setting for a walk-out bungalow to be built with a superb South, West, or East facing mountain, valley, or even some downtown City of Calgary views! This large agricultural parcel is fenced and cross fenced and offers large groves of trees, open pasture, rolling foothills country, as well as gently sloping areas along the Southern edge of the property. Access is currently via a surface lease access road to the adjacent property to the North from Plummers Road. Foothills County has indicated that an additional access could be constructed at the top of the hill from 1280 Drive West for a potential residence. This is a wonderful 130 acres parcel with multiple beautiful building sites, don't miss out on your chance to own this one of a kind parcel! Purchase price does not include GST. In the event that GST is payable and the Buyer is not a GST registrant, then the Buyer shall remit the applicable GST to the Seller's lawyer on or before completion day.

### **Exterior**

Lot Description See Remarks, Views, Irregular Lot, Many Trees, Pasture, Private,

Secluded, Steep Slope, Treed