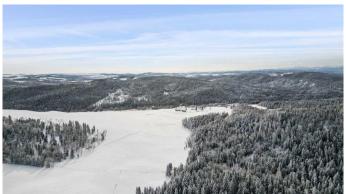

# \$1,750,000 - 130 Acres Plummers Road W, Rural Foothills County

MLS® #A2193090

\$1,750,000

0 Bedroom, 0.00 Bathroom, Land on 130.63 Acres

NONE, Rural Foothills County, Alberta

Exciting opportunity awaits with this 130 ac agriculturally zoned parcel situated just off of Plummers Road & 1280 Drive W, Northwest of the Hamlet of Millarville! Endless outdoor activities at your doorstep including biking, hiking, mountain biking trails, cross country skiing, horse riding trails, and several campgrounds in nearby Kananaskis Country. The rolling slope on this parcel would be a perfect setting for a walk-out bungalow to be built with a superb South, West, or East facing mountain, valley, or even some downtown City of Calgary views! This large agricultural parcel is fenced and cross fenced and offers large groves of trees, open pasture, rolling foothills country, as well as gently sloping areas along the Southern edge of the property. Access is currently via a surface lease access road to the adjacent property to the North from Plummers Road. Foothills County has indicated that an additional access could be constructed at the top of the hill from 1280 Drive West for a potential residence. This is a wonderful 130 acres parcel with multiple beautiful building sites, don't miss out on your chance to own this one of a kind parcel! Purchase price does not include GST. In the event that GST is payable and the Buyer is not a GST registrant, then the Buyer shall remit the applicable GST to the Seller's lawyer on or before completion day.

### **Exterior**

Lot Description See Remarks, Views, Irregular Lot, Many Trees, Pasture, Private,

Secluded, Steep Slope, Treed