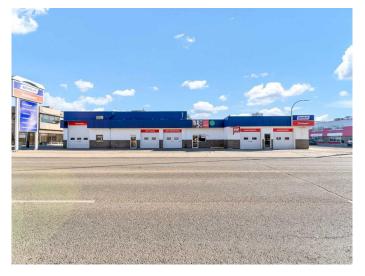

### \$850,000

0 Bedroom, 0.00 Bathroom, Commercial on 0.00 Acres

River Flats, Medicine Hat, Alberta

Welcome to 1137 & 1139 Kingsway Ave SE, with a bonus at 714 12th Street, ALL ON ONE TITLE!!! Such a rare opportunity to own a mixed-use property that combines commercial potential with residential convenience, located on a high-traffic street for maximum visibility. Previously used as an automotive service center, this property is perfectly equipped for a range of business ventures, thanks to its expansive layout, ample parking, and versatile spaces. WITH 2 CIVIC ADDRESSES AND SEPERATED UTILITIES, THIS BUILDING COULD BE DEMISED FOR 2 OR MORE BUSINESSES! The commercial property features an impressive 5,827 sq. ft. above grade, with a spacious main floor offering 4,557 sq. ft. that includes multiple shop bays, service areas, and workspaces. These are well-suited for automotive services or can be adapted to suit other business needs, such as retail, workshop, or office space. Additionally, the upper floor adds another 1,270 sq. ft. of storage and utility rooms, providing ample space for inventory, tools, or back-end operations. There is a total of 7 Overhead doors, ranging from 8x8 up to 12 x 12, providing endless occupancy opportunities. For the residential investment, you'II find an 812 sq. ft. living area that serves as a private sanctuary or potential income property. This comfortable residence includes a cozy living room, a well-equipped kitchen and dining

area, two spacious bedrooms, and a full bathroom. The 786 sq. ft. lower floor offers additional storage, a family room, laundry/utility area, and even more flexibility for any residential revenue or owner occupied needs! With separate entrances and thoughtful layout, the residential unit is ideal for rental income or for business owners looking for convenient on-site living. A key highlight of this property is the convenience of off-street parking, providing easy access for both customers and residents. With plenty of parking space, you can accommodate your clients' needs without congestion, making it ideal for a customer-facing business. The combination of commercial and residential spaces offers a unique investment opportunity with multiple income streams, whether through the on-site residence, business operation, or potential rental options. Located in a thriving area of SE Kingsway, this property is designed for the ambitious entrepreneur or investor seeking maximum versatility and potential. Explore the endless possibilities at 1137 + 1139 Kingsway Ave SE and envision your business or investment future in this one-of-a-kind property! This property is available for lease as well, with entire building or one of two sides available.