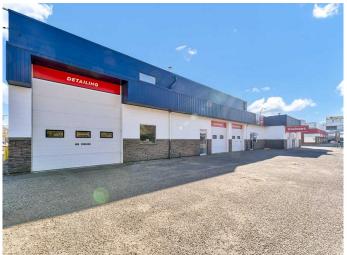

### \$850,000

0 Bedroom, 0.00 Bathroom, Commercial on 0.00 Acres

River Flats, Medicine Hat, Alberta

Welcome to 1137 & 1139 Kingsway Ave SE, with a bonus at 714 12th Street, ALL ON ONE TITLE!!! Such a rare opportunity to own a mixed-use property that combines commercial potential with residential convenience, located on a high-traffic street for maximum visibility. Previously used as an automotive service center, this property is perfectly equipped for a range of business ventures, thanks to its expansive layout, ample parking, and versatile spaces. WITH 2 CIVIC ADDRESSES AND SEPERATED UTILITIES, THIS BUILDING COULD BE DEMISED FOR 2 OR MORE BUSINESSES! The commercial property features an impressive 5,827 sq. ft. above grade, with a spacious main floor offering 4,557 sq. ft. that includes multiple shop bays, service areas, and workspaces. These are well-suited for automotive services or can be adapted to suit other business needs, such as retail, workshop, or office space. Additionally, the upper floor adds another 1,270 sq. ft. of storage and utility rooms, providing ample space for inventory, tools, or back-end operations. There is a total of 7 Overhead doors, ranging from 8x8 up to 12 x 12, providing endless occupancy opportunities. For the residential investment, you'II find an 812 sq. ft. living area that serves as a private sanctuary or potential income property. This comfortable residence includes a cozy living room, a well-equipped kitchen and dining

area, two spacious bedrooms, and a full bathroom. The 786 sq. ft. lower floor offers additional storage, a family room, laundry/utility area, and even more flexibility for any residential revenue or owner occupied needs! With separate entrances and thoughtful layout, the residential unit is ideal for rental income or for business owners looking for convenient on-site living. A key highlight of this property is the convenience of off-street parking, providing easy access for both customers and residents. With plenty of parking space, you can accommodate your clients' needs without congestion, making it ideal for a customer-facing business. The combination of commercial and residential spaces offers a unique investment opportunity with multiple income streams, whether through the on-site residence, business operation, or potential rental options. Located in a thriving area of SE Kingsway, this property is designed for the ambitious entrepreneur or investor seeking maximum versatility and potential. Explore the endless possibilities at 1137 + 1139 Kingsway Ave SE and envision your business or investment future in this one-of-a-kind property! This property is available for lease as well, with entire building or one of two sides available.