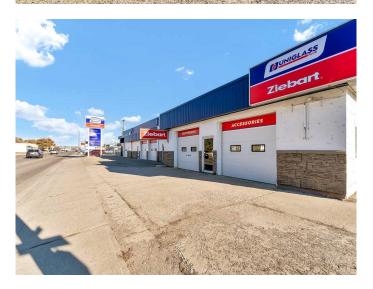

### \$850,000

0 Bedroom, 0.00 Bathroom, Commercial on 0.00 Acres

River Flats, Medicine Hat, Alberta

Welcome to 1137 & 1139 Kingsway Ave SE, with a bonus at 714 12th Street, ALL ON ONE TITLE!!! Such a rare opportunity to own a mixed-use property that combines commercial potential with residential convenience, located on a high-traffic street for maximum visibility. Previously used as an automotive service center, this property is perfectly equipped for a range of business ventures, thanks to its expansive layout, ample parking, and versatile spaces. WITH 2 CIVIC ADDRESSES AND SEPERATED UTILITIES, THIS BUILDING COULD BE DEMISED FOR 2 OR MORE BUSINESSES! The commercial property features an impressive 5,827 sq. ft. above grade, with a spacious main floor offering 4,557 sq. ft. that includes multiple shop bays, service areas, and workspaces. These are well-suited for automotive services or can be adapted to suit other business needs, such as retail, workshop, or office space. Additionally, the upper floor adds another 1,270 sq. ft. of storage and utility rooms, providing ample space for inventory, tools, or back-end operations. There is a total of 7 Overhead doors, ranging from 8x8 up to 12 x 12, providing endless occupancy opportunities. For the residential investment, you'II find an 812 sq. ft. living area that serves as a private sanctuary or potential income property. This comfortable residence includes a cozy living room, a well-equipped kitchen and dining

area, two spacious bedrooms, and a full bathroom. The 786 sq. ft. lower floor offers additional storage, a family room, laundry/utility area, and even more flexibility for any residential revenue or owner occupied needs! With separate entrances and thoughtful layout, the residential unit is ideal for rental income or for business owners looking for convenient on-site living. A key highlight of this property is the convenience of off-street parking, providing easy access for both customers and residents. With plenty of parking space, you can accommodate your clients' needs without congestion, making it ideal for a customer-facing business. The combination of commercial and residential spaces offers a unique investment opportunity with multiple income streams, whether through the on-site residence, business operation, or potential rental options. Located in a thriving area of SE Kingsway, this property is designed for the ambitious entrepreneur or investor seeking maximum versatility and potential. Explore the endless possibilities at 1137 + 1139 Kingsway Ave SE and envision your business or investment future in this one-of-a-kind property! This property is available for lease as well, with entire building or one of two sides available.