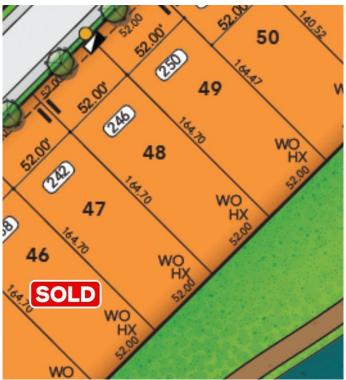

## \$550,000

0 Bedroom, 0.00 Bathroom, Land on 0.20 Acres

Cambridge Park, Rural Rocky View County, Alberta

\*LARGE FULLY SERVICED LOTS 18 MINUTES FROM DOWNTOWN CALGARY\* LIMITED SUPPLY LEFT. LOT 48 IS A NEARLY 8,600SF WALK-OUT LOT (52FT x 164FT) BACKING ONTO A POND in the sought after estate community of Knightsbridge at Cambridge Park! You may bring a builder of your choosing, build yourself, or arrange with the seller to build a home. If this lot doesn't suit your needs, there are many options available. Most lots are walk-outs and range from 50ft to 65ft wide. Total lot area ranges from around 6,500sf to 13,000sf. These aren't your regular city lots with cookie cutter homes, these lots are made to fit a variety of custom homes with triple or quadruple, front or side drive attached garages, with 50% allowable lot coverage you can build the home of your dreams, the way you want it! Cambridge Park offers large lots accommodating varying sizes and styles of homes, take a drive through the area to see the development potential. This community is five minutes to Calgary, Chestermere, and East Hills, 18 minutes to Downtown Calgary, and provides quick access to Stoney Trail, Highway 1, and McKnight Blvd making it easy to get anywhere in and around the city. Located near shopping centres, public and private schools, Khalsa school's, parks, and many other amenities, while still offering quiet country-living with wide open green spaces, walking paths, and playgrounds. Don't miss