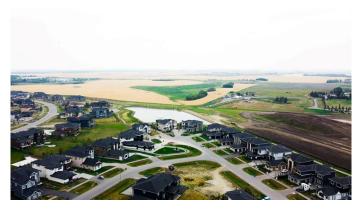

## \$550,000

0 Bedroom, 0.00 Bathroom, Land on 0.20 Acres

Cambridge Park, Rural Rocky View County, Alberta

\*LARGE FULLY SERVICED LOTS 18 MINUTES FROM DOWNTOWN CALGARY\* LIMITED SUPPLY LEFT. LOT 48 IS A NEARLY 8,600SF WALK-OUT LOT (52FT x 164FT) BACKING ONTO A POND in the sought after estate community of Knightsbridge at Cambridge Park! You may bring a builder of your choosing, build yourself, or arrange with the seller to build a home. If this lot doesn't suit your needs, there are many options available. Most lots are walk-outs and range from 50ft to 65ft wide. Total lot area ranges from around 6,500sf to 13,000sf. These aren't your regular city lots with cookie cutter homes, these lots are made to fit a variety of custom homes with triple or quadruple, front or side drive attached garages, with 50% allowable lot coverage you can build the home of your dreams, the way you want it! Cambridge Park offers large lots accommodating varying sizes and styles of homes, take a drive through the area to see the development potential. This community is five minutes to Calgary, Chestermere, and East Hills, 18 minutes to Downtown Calgary, and provides quick access to Stoney Trail, Highway 1, and McKnight Blvd making it easy to get anywhere in and around the city. Located near shopping centres, public and private schools, Khalsa school's, parks, and many other amenities, while still offering quiet country-living with wide open green spaces, walking paths, and playgrounds. Don't miss