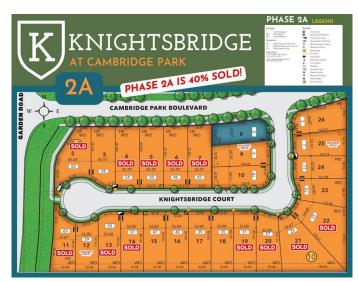

## \$550,000

0 Bedroom, 0.00 Bathroom, Land on 0.20 Acres

Cambridge Park, Rural Rocky View County, Alberta

\*LARGE FULLY SERVICED LOTS 18 MINUTES FROM DOWNTOWN CALGARY\* LIMITED SUPPLY LEFT. LOT 48 IS A NEARLY 8,600SF WALK-OUT LOT (52FT x 164FT) BACKING ONTO A POND in the sought after estate community of Knightsbridge at Cambridge Park! You may bring a builder of your choosing, build yourself, or arrange with the seller to build a home. If this lot doesn't suit your needs, there are many options available. Most lots are walk-outs and range from 50ft to 65ft wide. Total lot area ranges from around 6,500sf to 13,000sf. These aren't your regular city lots with cookie cutter homes, these lots are made to fit a variety of custom homes with triple or quadruple, front or side drive attached garages, with 50% allowable lot coverage you can build the home of your dreams, the way you want it! Cambridge Park offers large lots accommodating varying sizes and styles of homes, take a drive through the area to see the development potential. This community is five minutes to Calgary, Chestermere, and East Hills, 18 minutes to Downtown Calgary, and provides quick access to Stoney Trail, Highway 1, and McKnight Blvd making it easy to get anywhere in and around the city. Located near shopping centres, public and private schools, Khalsa school's, parks, and many other amenities, while still offering quiet country-living with wide open green spaces, walking paths, and playgrounds. Don't miss