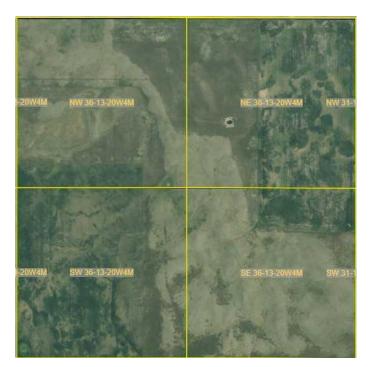

### \$1,750,000

0 Bedroom, 0.00 Bathroom, Agri-Business on 638.00 Acres

NONE, Rural Lethbridge County, Alberta

638 Acres available at the north end of the County of Lethbridge. 15 miles northwest of the Hamlet of Turin and 10 miles west of Enchant. Mostly pasture and approximately 165 cultivated acres located one mile from Highway 845. There is also \$5000 income from a surface lease.

## **Community Information**

Address 4-20-13-36 Ne Nw Se Sw Co

Subdivision NONE

City Rural Lethbridge County

County Lethbridge County

Province Alberta
Postal Code T0K 2H0