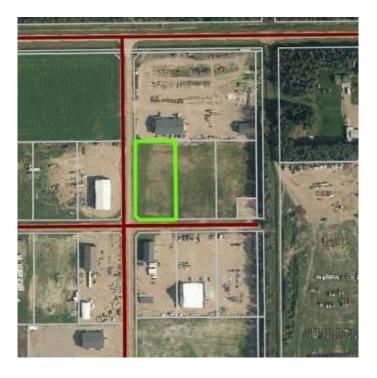

## \$622,000

0 Bedroom, 0.00 Bathroom, Commercial on 0.00 Acres

NONE, La Crete, Alberta

Prime commercial lots for sale here, Just off HWY 697 behind the Kubota Dealership. 2-1.83 acre lots, for a total of 3.66 acres priced competitively at \$170K/ Acre. Lots have services at the boundary, access built and shop pad ready to go. Option to buy additional 1.6 Acre parcel to the West of the property. Take advantage of this great opportunity today!