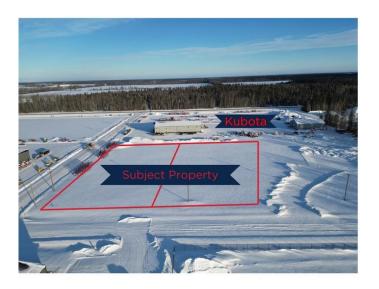

## \$622,000

0 Bedroom, 0.00 Bathroom, Commercial on 0.00 Acres

NONE, La Crete, Alberta

Prime commercial lots for sale here, Just off HWY 697 behind the Kubota Dealership. 2-1.83 acre lots, for a total of 3.66 acres priced competitively at \$170K/ Acre. Lots have services at the boundary, access built and shop pad ready to go. Option to buy additional 1.6 Acre parcel to the West of the property. Take advantage of this great opportunity today!