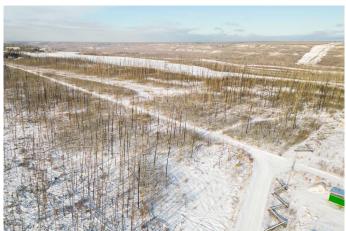

#### \$1,500,000

0 Bedroom, 0.00 Bathroom, Land on 70.67 Acres

Saprae Creek Estates, Saprae Creek, Alberta

**OWN THIS 70.67-ACRE PRIVATE PIECE OF** PARADISE BACKING THE GOLF COURSE IN SAPRAE CREEK. This parcel of land represents the only opportunity in the Fort McMurray area to develop a huge lot or subdivide into up to as many as 33 lots. The scarcity of this type of lot availability provides a rare opportunity for the country residential lifestyle you have been waiting for. This massive lot is nestled in a secluded and private country residential setting where residents relish the calm in the close-knit hamlet of Saprae Creek. It is guiet by design and a location with a robust and active outdoor lifestyle. Saprae Creek is home to many recreational attractions, including Vista Ridge, a popular all-season recreation facility that offers skiing, snowboarding, downhill tubing, a wild play element park, mountain biking and quadding trails in the summer. Points West Trails is nearby, available for non-motorized and motorized recreational sports, including hiking, biking and cross-country skiing. The residents of Saprae Creek enjoy a playground, an Olympic-sized outdoor skating rink, a baseball diamond with bleachers, a volleyball court and basketball nets. Rotary Links Golf Course offers an 18-hole, LeFurber-designed, Links Style Course open to the public. More Saprae Creek activities include extensive snowmobile trails; nearby Clearwater Horse Club, and many special interest and sporting groups where neighbours come together to participate in yoga classes, family movie nights

## Exterior

Lot Description Backs on to Park/Green Space, Cul-De-Sac, Few Trees, Private, See Remarks, Close to Clubhouse, Greenbelt, Near Golf Course, Near Ski Hill