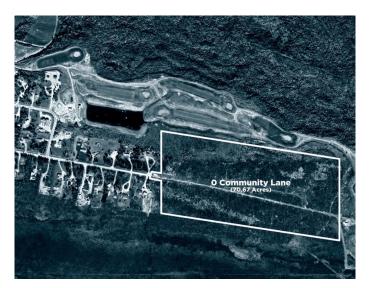

# \$1,500,000 - 0 Community Lane, Saprae Creek

MLS® #A2192338

#### \$1,500,000

0 Bedroom, 0.00 Bathroom, Land on 70.67 Acres

Saprae Creek Estates, Saprae Creek, Alberta

**OWN THIS 70.67-ACRE PRIVATE PIECE OF** PARADISE BACKING THE GOLF COURSE IN SAPRAE CREEK. This parcel of land represents the only opportunity in the Fort McMurray area to develop a huge lot or subdivide into up to as many as 33 lots. The scarcity of this type of lot availability provides a rare opportunity for the country residential lifestyle you have been waiting for. This massive lot is nestled in a secluded and private country residential setting where residents relish the calm in the close-knit hamlet of Saprae Creek. It is guiet by design and a location with a robust and active outdoor lifestyle. Saprae Creek is home to many recreational attractions, including Vista Ridge, a popular all-season recreation facility that offers skiing, snowboarding, downhill tubing, a wild play element park, mountain biking and quadding trails in the summer. Points West Trails is nearby, available for non-motorized and motorized recreational sports, including hiking, biking and cross-country skiing. The residents of Saprae Creek enjoy a playground, an Olympic-sized outdoor skating rink, a baseball diamond with bleachers, a volleyball court and basketball nets. Rotary Links Golf Course offers an 18-hole, LeFurber-designed, Links Style Course open to the public. More Saprae Creek activities include extensive snowmobile trails; nearby Clearwater Horse Club, and many special interest and sporting groups where neighbours come together to participate in yoga classes, family movie nights