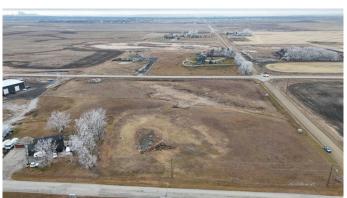

# \$1,399,000 - 284231 Township Road, Rural Rocky View County

MLS® #A2192244

\$1,399,000

0 Bedroom, 0.00 Bathroom, Land on 4.99 Acres

NONE, Rural Rocky View County, Alberta

This piece of land is ideally located just outside of Calgary and comes with the sought after zoning of Business Live Work. This gives you many options for what you can do with this piece of land. Take the opportunity to enjoy living outside of the city while still being close to all the major amenities. A new access road has also just been added to the property.