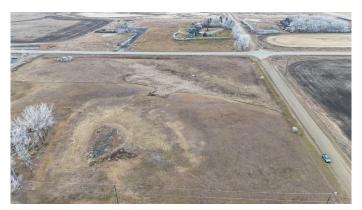

# \$1,399,000 - 284231 Township Road, Rural Rocky View County

MLS® #A2192244

\$1,399,000

0 Bedroom, 0.00 Bathroom, Land on 4.99 Acres

NONE, Rural Rocky View County, Alberta

This piece of land is ideally located just outside of Calgary and comes with the sought after zoning of Business Live Work. This gives you many options for what you can do with this piece of land. Take the opportunity to enjoy living outside of the city while still being close to all the major amenities. A new access road has also just been added to the property.