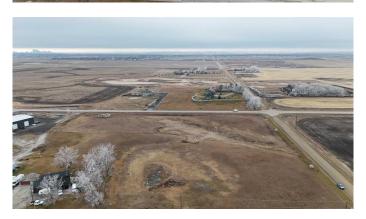

# \$1,399,000 - 284231 Township Road, Rural Rocky View County

MLS® #A2192244

\$1,399,000

0 Bedroom, 0.00 Bathroom, Land on 4.99 Acres

NONE, Rural Rocky View County, Alberta

This piece of land is ideally located just outside of Calgary and comes with the sought after zoning of Business Live Work. This gives you many options for what you can do with this piece of land. Take the opportunity to enjoy living outside of the city while still being close to all the major amenities. A new access road has also just been added to the property.