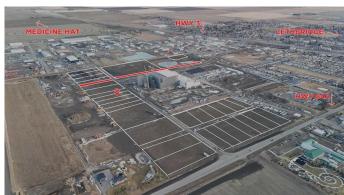

## \$333,720

0 Bedroom, 0.00 Bathroom, Land on 1.08 Acres

NONE, Coaldale, Alberta

Position your business for success with this 1.08 (+/-) acre Industry -zoned lot, located within Coaldale's expanding industrial corridor. Situated in the 845 Development Industrial Subdivision, this prime commercial opportunity offers flexible lot sizes ranging from 1 to 8 acres, providing scalable solutions for a variety of commercial and industrial operations.

The development features direct access from Highway 845, a highly traveled route in the area that connects to Alberta Highway 3 which is a major transportation passageway for logistics, material transport, and industrial supply chains. This strategic location enhances connectivity and accessibility for businesses requiring efficient transportation solutions.