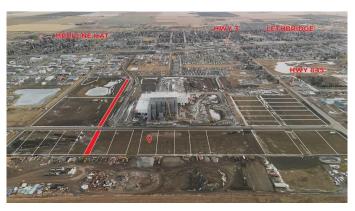

## \$333,720

0 Bedroom, 0.00 Bathroom, Land on 1.08 Acres

NONE, Coaldale, Alberta

Position your business for success with this 1.08 (+/-) acre Industry -zoned lot, located within Coaldale's expanding industrial corridor. Situated in the 845 Development Industrial Subdivision, this prime commercial opportunity offers flexible lot sizes ranging from 1 to 8 acres, providing scalable solutions for a variety of commercial and industrial operations.

The development features direct access from Highway 845, a highly traveled route in the area that connects to Alberta Highway 3 which is a major transportation passageway for logistics, material transport, and industrial supply chains. This strategic location enhances connectivity and accessibility for businesses requiring efficient transportation solutions.