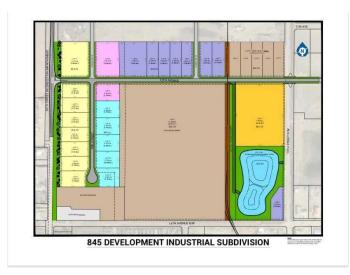

## \$333,720

0 Bedroom, 0.00 Bathroom, Land on 1.08 Acres

NONE, Coaldale, Alberta

Position your business for success with this 1.08 (+/-) acre Industry -zoned lot, located within Coaldale's expanding industrial corridor. Situated in the 845 Development Industrial Subdivision, this prime commercial opportunity offers flexible lot sizes ranging from 1 to 8 acres, providing scalable solutions for a variety of commercial and industrial operations.