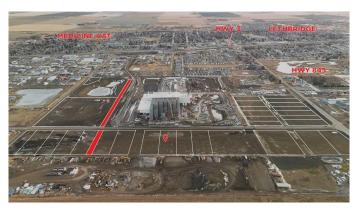

## \$333,720

0 Bedroom, 0.00 Bathroom, Land on 1.08 Acres

NONE, Coaldale, Alberta

Position your business for success with this 1.08 (+/-) acre Industry -zoned lot, located within Coaldale's expanding industrial corridor. Situated in the 845 Development Industrial Subdivision, this prime commercial opportunity offers flexible lot sizes ranging from 1 to 8 acres, providing scalable solutions for a variety of commercial and industrial operations.

The development features direct access from Highway 845, a highly traveled route in the area that connects to Alberta Highway 3 which is a major transportation passageway for logistics, material transport, and industrial supply chains. This strategic location enhances connectivity and accessibility for businesses requiring efficient transportation solutions.