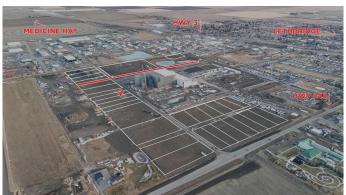

## \$333,720

0 Bedroom, 0.00 Bathroom, Land on 1.08 Acres

NONE, Coaldale, Alberta

Position your business for success with this 1.08 (+/-) acre Industry -zoned lot, located within Coaldale's expanding industrial corridor. Situated in the 845 Development Industrial Subdivision, this prime commercial opportunity offers flexible lot sizes ranging from 1 to 8 acres, providing scalable solutions for a variety of commercial and industrial operations.

The development features direct access from Highway 845, a highly traveled route in the area that connects to Alberta Highway 3 which is a major transportation passageway for logistics, material transport, and industrial supply chains. This strategic location enhances connectivity and accessibility for businesses requiring efficient transportation solutions.