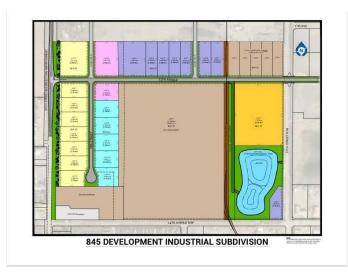

## \$333,720

0 Bedroom, 0.00 Bathroom, Land on 1.08 Acres

NONE, Coaldale, Alberta

Position your business for success with this 1.08 (+/-) acre Industry -zoned lot, located within Coaldale's expanding industrial corridor. Situated in the 845 Development Industrial Subdivision, this prime commercial opportunity offers flexible lot sizes ranging from 1 to 8 acres, providing scalable solutions for a variety of commercial and industrial operations.