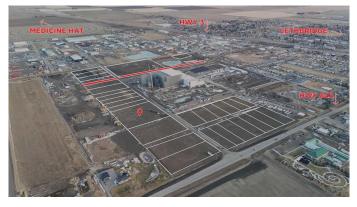

#### \$803,400

0 Bedroom, 0.00 Bathroom, Land on 2.60 Acres

NONE, Coaldale, Alberta

Position your business for success with this 2.6 (+/-) acre Industry -zoned lot, located within Coaldale's expanding industrial corridor. Situated in the 845 Development Industrial Subdivision, this prime commercial opportunity offers flexible lot sizes ranging from 1 to 8 acres, providing scalable solutions for a variety of commercial and industrial operations.

The development features direct access from Highway 845, a highly traveled route in the area that connects to Alberta Highway 3 which is a major transportation passageway for logistics, material transport, and industrial supply chains. This strategic location enhances connectivity and accessibility for businesses requiring efficient transportation solutions.