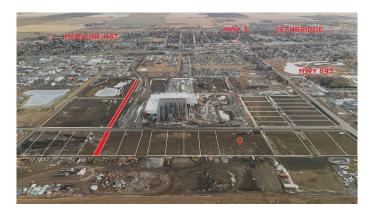

#### \$803,400

0 Bedroom, 0.00 Bathroom, Land on 2.60 Acres

NONE, Coaldale, Alberta

Position your business for success with this 2.6 (+/-) acre Industry -zoned lot, located within Coaldale's expanding industrial corridor. Situated in the 845 Development Industrial Subdivision, this prime commercial opportunity offers flexible lot sizes ranging from 1 to 8 acres, providing scalable solutions for a variety of commercial and industrial operations.

The development features direct access from Highway 845, a highly traveled route in the area that connects to Alberta Highway 3 which is a major transportation passageway for logistics, material transport, and industrial supply chains. This strategic location enhances connectivity and accessibility for businesses requiring efficient transportation solutions.