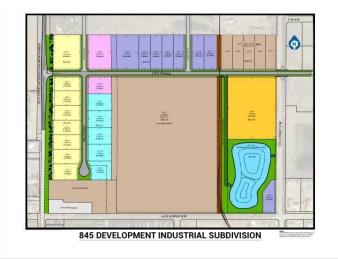

#### \$803,400

0 Bedroom, 0.00 Bathroom, Land on 2.60 Acres

NONE, Coaldale, Alberta

Position your business for success with this 2.6 (+/-) acre Industry -zoned lot, located within Coaldale's expanding industrial corridor. Situated in the 845 Development Industrial Subdivision, this prime commercial opportunity offers flexible lot sizes ranging from 1 to 8 acres, providing scalable solutions for a variety of commercial and industrial operations.