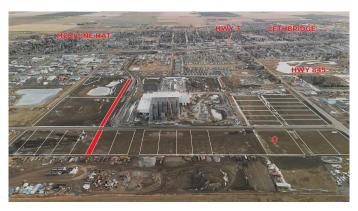

## \$807,750

0 Bedroom, 0.00 Bathroom, Land on 2.25 Acres

NONE, Coaldale, Alberta

Position your business for success with this 2.25 (+/-) acre Industry -zoned lot, located within Coaldale's expanding industrial corridor. Situated in the 845 Development Industrial Subdivision, this prime commercial opportunity offers flexible lot sizes ranging from 1 to 8 acres, providing scalable solutions for a variety of commercial and industrial operations.

The development features direct access from Highway 845, a highly traveled route in the area that connects to Alberta Highway 3 which is a major transportation passageway for logistics, material transport, and industrial supply chains. This strategic location enhances connectivity and accessibility for businesses requiring efficient transportation solutions.