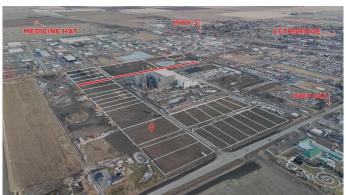

## \$807,750

0 Bedroom, 0.00 Bathroom, Land on 2.25 Acres

NONE, Coaldale, Alberta

Position your business for success with this 2.25 (+/-) acre Industry -zoned lot, located within Coaldale's expanding industrial corridor. Situated in the 845 Development Industrial Subdivision, this prime commercial opportunity offers flexible lot sizes ranging from 1 to 8 acres, providing scalable solutions for a variety of commercial and industrial operations.

The development features direct access from Highway 845, a highly traveled route in the area that connects to Alberta Highway 3 which is a major transportation passageway for logistics, material transport, and industrial supply chains. This strategic location enhances connectivity and accessibility for businesses requiring efficient transportation solutions.