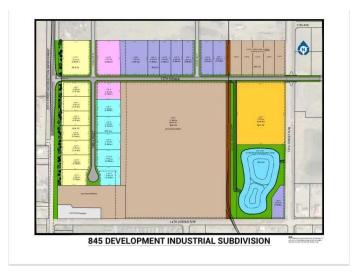

## \$807,750

0 Bedroom, 0.00 Bathroom, Land on 2.25 Acres

NONE, Coaldale, Alberta

Position your business for success with this 2.25 (+/-) acre Industry -zoned lot, located within Coaldale's expanding industrial corridor. Situated in the 845 Development Industrial Subdivision, this prime commercial opportunity offers flexible lot sizes ranging from 1 to 8 acres, providing scalable solutions for a variety of commercial and industrial operations.