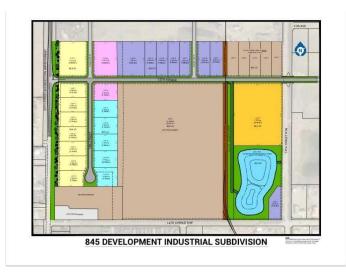

## \$428,270

0 Bedroom, 0.00 Bathroom, Land on 1.13 Acres

NONE, Coaldale, Alberta

Position your business for success with this 1.13 (+/-) acre Highway Commercial-zoned lot, located within Coaldale's expanding industrial corridor. Situated in the 845 Development Industrial Subdivision, this prime commercial opportunity offers flexible lot sizes ranging from 1 to 8 acres, providing scalable solutions for a variety of commercial and industrial operations.

#### **Additional Information**

Date Listed February 3rd, 2025

Days on Market 77

Zoning C-2 Highway Commercial