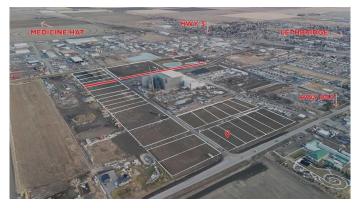

#### \$420,690

0 Bedroom, 0.00 Bathroom, Land on 1.11 Acres

NONE, Coaldale, Alberta

Position your business for success with this 1.11 (+/-) acre Highway Commercial-zoned lot, located within Coaldale's expanding industrial corridor. Situated in the 845 Development Industrial Subdivision, this prime commercial opportunity offers flexible lot sizes ranging from 1 to 8 acres, providing scalable solutions for a variety of commercial and industrial operations.

The development features direct access from Highway 845, a highly traveled route in the area that connects to Alberta Highway 3 which is a major transportation passageway for logistics, material transport, and industrial supply chains. This strategic location enhances connectivity and accessibility for businesses requiring efficient transportation solutions.

Over the past few years, Coaldale has evolved into a business hub with an impressive growth rate, supported by numerous commercial ventures. One of the most significant developments is the NewCold facility project, which is attracting more industry to the community. Coaldale also benefits from the new Malloy Landing residential subdivision, the state-of-the-art Shift Community Recreation Centre, and a growing number of commercial and industrial enterprises. With cost-effective commercial & industrial land, a competitive commercial property tax rate, and attractive incentives, Coaldale presents a compelling opportunity for business relocation, expansion, and investment. Secure