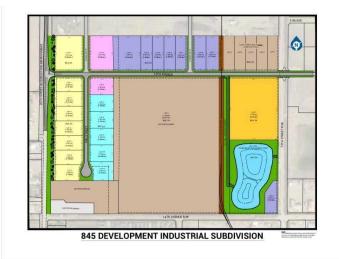

#### \$420,690

0 Bedroom, 0.00 Bathroom, Land on 1.11 Acres

NONE, Coaldale, Alberta

Position your business for success with this 1.11 (+/-) acre Highway Commercial-zoned lot, located within Coaldale's expanding industrial corridor. Situated in the 845 Development Industrial Subdivision, this prime commercial opportunity offers flexible lot sizes ranging from 1 to 8 acres, providing scalable solutions for a variety of commercial and industrial operations.

### **Additional Information**

| Date Listed    | February 3rd, 2025     |
|----------------|------------------------|
| Days on Market | 77                     |
| Zoning         | C-2 Highway Commercial |