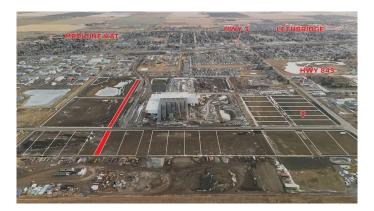

#### \$420,690

0 Bedroom, 0.00 Bathroom, Land on 1.11 Acres

NONE, Coaldale, Alberta

Position your business for success with this 1.11 (+/-) acre Highway Commercial-zoned lot, located within Coaldale's expanding industrial corridor. Situated in the 845 Development Industrial Subdivision, this prime commercial opportunity offers flexible lot sizes ranging from 1 to 8 acres, providing scalable solutions for a variety of commercial and industrial operations.

The development features direct access from Highway 845, a highly traveled route in the area that connects to Alberta Highway 3 which is a major transportation passageway for logistics, material transport, and industrial supply chains. This strategic location enhances connectivity and accessibility for businesses requiring efficient transportation solutions.

Over the past few years, Coaldale has evolved into a business hub with an impressive growth rate, supported by numerous commercial ventures. One of the most significant developments is the NewCold facility project, which is attracting more industry to the community. Coaldale also benefits from the new Malloy Landing residential subdivision, the state-of-the-art Shift Community Recreation Centre, and a growing number of commercial and industrial enterprises. With cost-effective commercial & industrial land, a competitive commercial property tax rate, and attractive incentives, Coaldale presents a compelling opportunity for business relocation, expansion, and investment. Secure