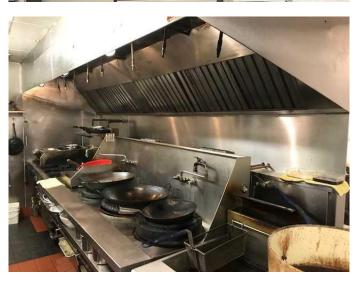

# \$289,000

0 Bedroom, 0.00 Bathroom, Commercial on 0.00 Acres

Downtown West End, Calgary, Alberta

Fantastic Korean/Japanese style restaurant available for sale in Downtown! Former Japanese meal services to Air Canada. Great location, well renovated, and lots of foot traffic. Over 40 seats in 1,400 sq.ft with recent make up air installed. Significant upgrades with newer equipment in kitchen, hall and newer interior. Walk-in cooler & freezer(separated by wall), separated hoods(8feet and 4 feet), 2 ea burners are few to be mentioned, 5 Year New Lease in place from July 1, 2024 with two 5 year options to renew. The rent is only \$3,897.50 per month including Operating costs and ALL utilities. Great and cooperative landlord to work with. As the current operating hours are limited, there is plenty of room to increase the sales. Please do not disturb employees.