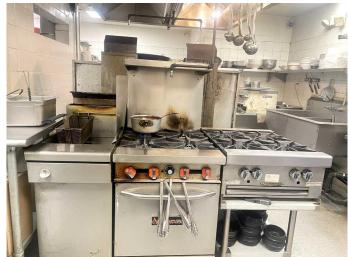

# \$289,000

0 Bedroom, 0.00 Bathroom, Commercial on 0.00 Acres

Downtown West End, Calgary, Alberta

Fantastic Korean/Japanese style restaurant available for sale in Downtown! Former Japanese meal services to Air Canada. Great location, well renovated, and lots of foot traffic. Over 40 seats in 1,400 sq.ft with recent make up air installed. Significant upgrades with newer equipment in kitchen, hall and newer interior. Walk-in cooler & freezer(separated by wall), separated hoods(8feet and 4 feet), 2 ea burners are few to be mentioned, 5 Year New Lease in place from July 1, 2024 with two 5 year options to renew. The rent is only \$3,897.50 per month including Operating costs and ALL utilities. Great and cooperative landlord to work with. As the current operating hours are limited, there is plenty of room to increase the sales. Please do not disturb employees.