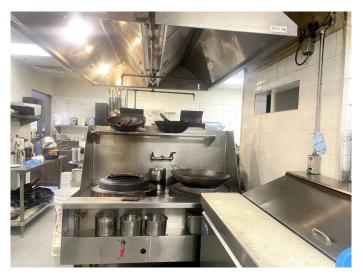

# \$289,000

0 Bedroom, 0.00 Bathroom, Commercial on 0.00 Acres

Downtown West End, Calgary, Alberta

Fantastic Korean/Japanese style restaurant available for sale in Downtown! Former Japanese meal services to Air Canada. Great location, well renovated, and lots of foot traffic. Over 40 seats in 1,400 sq.ft with recent make up air installed. Significant upgrades with newer equipment in kitchen, hall and newer interior. Walk-in cooler & freezer(separated by wall), separated hoods(8feet and 4 feet), 2 ea burners are few to be mentioned, 5 Year New Lease in place from July 1, 2024 with two 5 year options to renew. The rent is only \$3,897.50 per month including Operating costs and ALL utilities. Great and cooperative landlord to work with. As the current operating hours are limited, there is plenty of room to increase the sales. Please do not disturb employees.