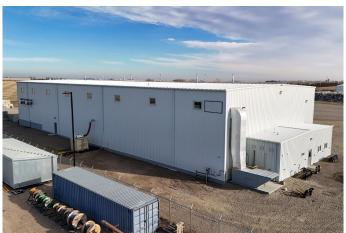

#### \$3,799,000

0 Bedroom, 0.00 Bathroom, Commercial on 3.39 Acres

NONE, Coaldale, Alberta

This newer exceptional industrial property offers a rare opportunity in the expanding Town of Coaldale. Transport access is right out the front gate and this listing is just a few blocks away from Highway 3, one of Southern Alberta's major highways. Situated on 3.39 acres, the site features a fully fenced gravel yard, providing ample space for machinery, equipment storage, and secure operations. The 16,116-square-foot industrial building is designed to accommodate a variety of industrial uses, boasting an impressive 34-foot ceiling height. Shop area consists of 15360 square feet. Equipped with large overhead doors and a loading dock, the building ensures efficient logistics and easy access for shipping and receiving. A make-up air unit enhances ventilation, while the property's high-capacity power supply supports heavy industrial operations. With convenient access to major transportation routes and located in a high-growth area, this property is ideal for businesses looking to expand or establish themselves in a prime industrial hub.