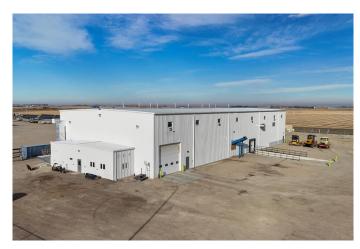

#### \$3,799,000

0 Bedroom, 0.00 Bathroom, Commercial on 3.39 Acres

NONE, Coaldale, Alberta

This newer exceptional industrial property offers a rare opportunity in the expanding Town of Coaldale. Transport access is right out the front gate and this listing is just a few blocks away from Highway 3, one of Southern Alberta's major highways. Situated on 3.39 acres, the site features a fully fenced gravel yard, providing ample space for machinery, equipment storage, and secure operations. The 16,116-square-foot industrial building is designed to accommodate a variety of industrial uses, boasting an impressive 34-foot ceiling height. Shop area consists of 15360 square feet. Equipped with large overhead doors and a loading dock, the building ensures efficient logistics and easy access for shipping and receiving. A make-up air unit enhances ventilation, while the property's high-capacity power supply supports heavy industrial operations. With convenient access to major transportation routes and located in a high-growth area, this property is ideal for businesses looking to expand or establish themselves in a prime industrial hub.