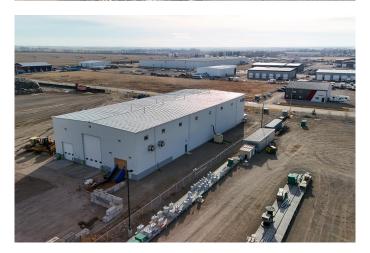

#### \$3,799,000

0 Bedroom, 0.00 Bathroom, Commercial on 3.39 Acres

NONE, Coaldale, Alberta

This newer exceptional industrial property offers a rare opportunity in the expanding Town of Coaldale. Transport access is right out the front gate and this listing is just a few blocks away from Highway 3, one of Southern Alberta's major highways. Situated on 3.39 acres, the site features a fully fenced gravel yard, providing ample space for machinery, equipment storage, and secure operations. The 16,116-square-foot industrial building is designed to accommodate a variety of industrial uses, boasting an impressive 34-foot ceiling height. Shop area consists of 15360 square feet. Equipped with large overhead doors and a loading dock, the building ensures efficient logistics and easy access for shipping and receiving. A make-up air unit enhances ventilation, while the property's high-capacity power supply supports heavy industrial operations. With convenient access to major transportation routes and located in a high-growth area, this property is ideal for businesses looking to expand or establish themselves in a prime industrial hub.