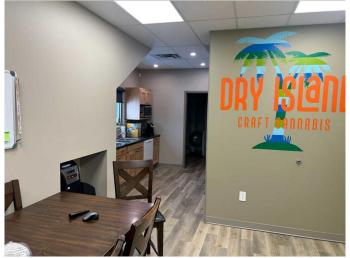

## \$1,500,000

0 Bedroom, 0.00 Bathroom, Commercial on 0.00 Acres

East Industrial Park, Stettler, Alberta

Located in the busy community of Stettler, AB in the East Industrial area. This industrial building can be versatile for a variety of different business types. The original design was used to house a micro growing facility but the building was designed with future businesses in mind. The building shop area has a large, open style floor plan with an open mezzanine level above. The building design includes a front staff area with kitchen area (including appliances) and bathroom on the main floor, a boardroom, another bathroom and 2 offices upstairs. The building has multiple extra features including: a professionally monitored security/camera system, built-in water lines, 3 charcoal exhaust units, a large water tank, industrial sized wash sink area, pressure washer and chemical mixer. There is ample space outside in the fenced area for outdoor storage and work. This building is a must see in person to appreciate the potential is has to offer. Stettler has a population of around 5500 people and an additional 5300 within the county. Stettler is located in the Heart of Alberta and is surrounded by multiple smaller towns and villages.