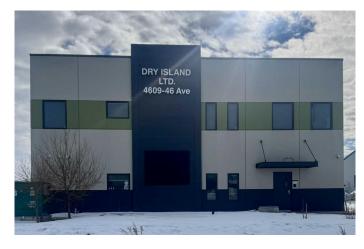

# \$1,500,000 - 4609 46 Avenue, Stettler

MLS® #A2191497

## \$1,500,000

0 Bedroom, 0.00 Bathroom, Commercial on 0.00 Acres

East Industrial Park, Stettler, Alberta

Located in the busy community of Stettler, AB in the East Industrial area. This industrial building can be versatile for a variety of different business types. The original design was used to house a micro growing facility but the building was designed with future businesses in mind. The building shop area has a large, open style floor plan with an open mezzanine level above. The building design includes a front staff area with kitchen area (including appliances) and bathroom on the main floor, a boardroom, another bathroom and 2 offices upstairs. The building has multiple extra features including: a professionally monitored security/camera system, built-in water lines, 3 charcoal exhaust units, a large water tank, industrial sized wash sink area, pressure washer and chemical mixer. There is ample space outside in the fenced area for outdoor storage and work. This building is a must see in person to appreciate the potential is has to offer. Stettler has a population of around 5500 people and an additional 5300 within the county. Stettler is located in the Heart of Alberta and is surrounded by multiple smaller towns and villages.

# **Community Information**

Address 4609 46 Avenue

Subdivision East Industrial Park

City Stettler

County Stettler No. 6, County of

Province Alberta
Postal Code T0C 2L0