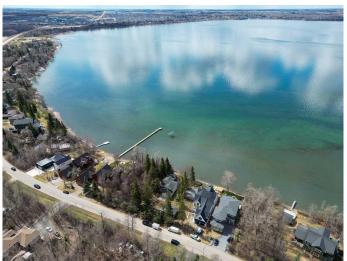

## \$394,900

0 Bedroom, 0.00 Bathroom, Land on 0.10 Acres

Cottage Area, Sylvan Lake, Alberta

WOW...don't miss this opportunity to build your dream home/cottage on the lake on this 32 x 130 ft. lot. Cottage district lots have become increasing rare, now is the time to build! This unbeatable location is on Lakeshore drive just across from the park and steps to the lake. You'll love watching the all action and enjoying the sunsets from your deck. With close proximity to restaurants, shopping, the marina, boardwalk-you'll be able to truly enjoy the Sylvan Lake lifestyle. Sylvan has become a 4 seasons destination with countless activities going on all year long. Lots have been graded and serviced and are ready to build on. The rear laneway will be paved. No restrictions on time to build so you can hold it until YOU are ready.

## **Amenities**

Is Waterfront Yes

#### **Exterior**

Lot Description Back Yard, Cleared, Front Yard, Lake, Level, Near Shopping Center,

Rectangular Lot, Waterfront