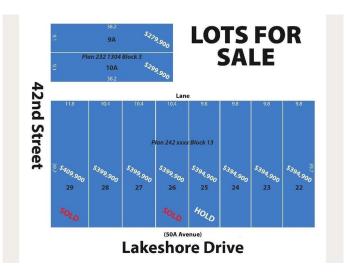

# \$394,900 - 4215 Lakeshore Drive, Sylvan Lake

MLS® #A2191474

## \$394,900

0 Bedroom, 0.00 Bathroom, Land on 0.10 Acres

Cottage Area, Sylvan Lake, Alberta

WOW...don't miss this opportunity to build your dream home/cottage on the lake on this 32 x 130 ft. lot. Cottage district lots have become increasing rare, now is the time to build! This unbeatable location is on Lakeshore drive just across from the park and steps to the lake. You'll love watching the all action and enjoying the sunsets from your deck. With close proximity to restaurants, shopping, the marina, boardwalk-you'll be able to truly enjoy the Sylvan Lake lifestyle. Sylvan has become a 4 seasons destination with countless activities going on all year long. Lots have been graded and serviced and are ready to build on. The rear laneway will be paved. No restrictions on time to build so you can hold it until YOU are ready.

### **Essential Information**

MLS® # A2191474 Price \$394,900

Bathrooms 0.00
Acres 0.10
Type Land

Sub-Type Residential Land

Status Active