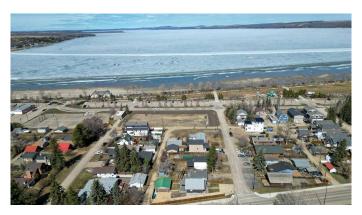

## \$394,900

0 Bedroom, 0.00 Bathroom, Land on 0.10 Acres

Cottage Area, Sylvan Lake, Alberta

WOW...don't miss this opportunity to build your dream home/cottage on the lake on this 32 x 130 ft. lot. Cottage district lots have become increasing rare, now is the time to build! This unbeatable location is on Lakeshore drive just across from the park and steps to the lake. You'll love watching the all action and enjoying the sunsets from your deck. With close proximity to restaurants, shopping, the marina, boardwalk-you'll be able to truly enjoy the Sylvan Lake lifestyle. Sylvan has become a 4 seasons destination with countless activities going on all year long. Lots have been graded and serviced and are ready to build on. The rear laneway will be paved. No restrictions on time to build so you can hold it until YOU are ready.

# **Community Information**

Address 4215 Lakeshore Drive

Subdivision Cottage Area

City Sylvan Lake

County Red Deer County

Province Alberta
Postal Code T4S 1C1