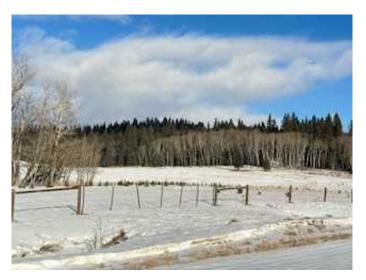

#### \$1,050,000

0 Bedroom, 0.00 Bathroom, Agri-Business on 40.10 Acres

NONE, Millarville, Alberta

40.1 Acres of Prime Agricultural Land in Millarville – Build Your Dream Estate!

Welcome to a rare opportunity in the heart of Rural Foothills County! This 40.1 acre agricultural parcel offers endless possibilitiesâ€"whether you're looking to build your dream home, start a hobby farm, or invest in a serene countryside retreat.

Zoned for agricultural use, this property has approximaterly 14,000 Larch and Evergreen trees palnted about 8 years ago that will mature over time that can be replanted around a new house and out buildings. A full flowing well is located on the east side of this property that has a continuense flow if the cap is removed. This land parcel allows for livestock, farming, and a future dwelling, giving you the flexibility to create a lifestyle that suits your needs. With stunning views of the rolling foothills, wide open space, and the charm of rural Alberta, this land is perfect for those seeking peace, privacy, and a connection to nature.

Located in the beautiful Millarville area, you're just a short drive to Calgary, Okotoks and Diamond Valley making it convenient for both work and leisure. Enjoy nearby equestrian facilities, hiking trails, and small-town charm, all while having the freedom to develop your own slice of paradise.