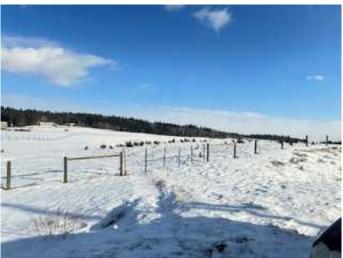

#### \$1,050,000

0 Bedroom, 0.00 Bathroom, Agri-Business on 40.10 Acres

NONE, Millarville, Alberta

40.1 Acres of Prime Agricultural Land in Millarville – Build Your Dream Estate!

Welcome to a rare opportunity in the heart of Rural Foothills County! This 40.1 acre agricultural parcel offers endless possibilitiesâ€"whether you're looking to build your dream home, start a hobby farm, or invest in a serene countryside retreat.

Zoned for agricultural use, this property has approximaterly 14,000 Larch and Evergreen trees palnted about 8 years ago that will mature over time that can be replanted around a new house and out buildings. A full flowing well is located on the east side of this property that has a continuense flow if the cap is removed. This land parcel allows for livestock, farming, and a future dwelling, giving you the flexibility to create a lifestyle that suits your needs. With stunning views of the rolling foothills, wide open space, and the charm of rural Alberta, this land is perfect for those seeking peace, privacy, and a connection to nature.

## Exterior

| Lot Description | Open Lot, See Remarks, Cleared, Corner Lot, Pasture |
|-----------------|-----------------------------------------------------|
|-----------------|-----------------------------------------------------|