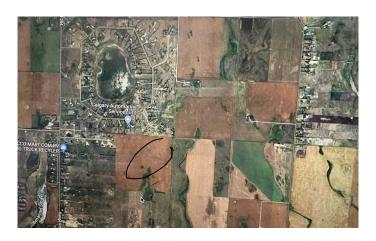

# \$360,000 - Range Rd 283, Rural Rocky View County

MLS® #A2191012

### \$360,000

0 Bedroom, 0.00 Bathroom, Land on 8.00 Acres

NONE, Rural Rocky View County, Alberta

Purchaser has right to buy 8/160 intrest in this parcel, land is presently used as agriculture land

## **Essential Information**

MLS® # A2191012 Price \$360,000

Bathrooms 0.00 Acres 8.00 Type Land

Sub-Type Residential Land

Status Active

Address Range Rd 283

Subdivision NONE

City Rural Rocky View County

County Rocky View County

Province Alberta
Postal Code T2M 1P6