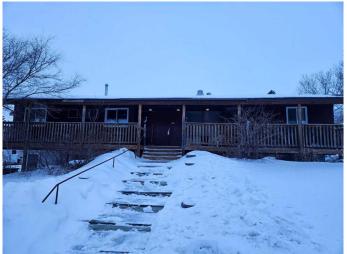

### \$309,000

0 Bedroom, 0.00 Bathroom, Commercial on 0.00 Acres

NONE, Consort, Alberta

Here's your chance to own a versatile commercial property in the welcoming town of Consort, Alberta. Spanning over 3,000 sq ft of space on a 14,000 sq ft lot, this property was previously run as an inn and is still fully equipped to continue operating as one, with the possibility of residing downstairs and operating the inn on the main floor. With 10 bedrooms, 8 bathrooms, and approximately 16 beds, 6 flat-screen TVs, end tables, and more, everything is in place to welcome guests immediately. Connected to town sewer and water, plus featuring two furnaces and two air conditioners, the setup is already established for comfort and convenience.