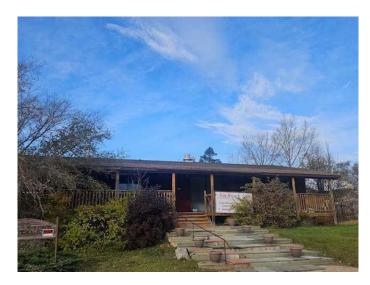

### \$309,000

0 Bedroom, 0.00 Bathroom, Commercial on 0.00 Acres

NONE, Consort, Alberta

Here's your chance to own a versatile commercial property in the welcoming town of Consort, Alberta. Spanning over 3,000 sq ft of space on a 14,000 sq ft lot, this property was previously run as an inn and is still fully equipped to continue operating as one, with the possibility of residing downstairs and operating the inn on the main floor. With 10 bedrooms, 8 bathrooms, and approximately 16 beds, 6 flat-screen TVs, end tables, and more, everything is in place to welcome guests immediately. Connected to town sewer and water, plus featuring two furnaces and two air conditioners, the setup is already established for comfort and convenience.