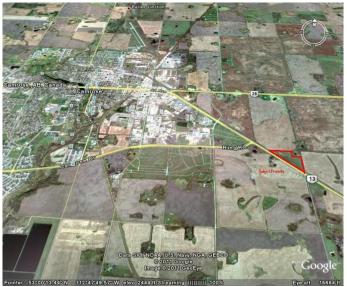

# \$449,000 - Range Road 200 Highway 13, Rural Camrose County

MLS® #A2190755

### \$449,000

0 Bedroom, 0.00 Bathroom, Land on 25.15 Acres

NONE, Rural Camrose County, Alberta

Introducing a prime parcel of land on the outskirts of Camrose! With just over 25 acres of versatile space that has been approved for rezoning, this location offers a numerous of possibilities, whether you envision developing a commercial hub, an industrial complex, or an acreage subdivision. The land's proximity to the city ensures easy access to amenities while still providing the charm of a rural setting. This is a fantastic opportunity for investors and developers looking to have a growing area with limitless potential for alternate uses. Don't miss your chance to secure this piece of land!

## **Community Information**

Address Range Road 200 Highway 13

Subdivision NONE

City Rural Camrose County

County Camrose County

Province Alberta

Postal Code T4V 3P0