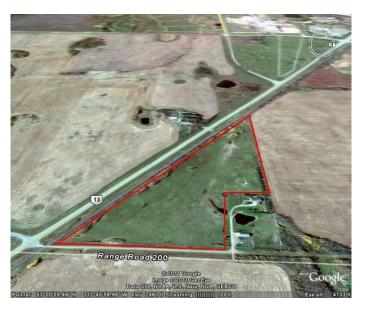

# \$449,000 - Range Road 200 Highway 13, Rural Camrose County

MLS® #A2190755

### \$449,000

0 Bedroom, 0.00 Bathroom, Land on 25.15 Acres

NONE, Rural Camrose County, Alberta

Introducing a prime parcel of land on the outskirts of Camrose! With just over 25 acres of versatile space that has been approved for rezoning, this location offers a numerous of possibilities, whether you envision developing a commercial hub, an industrial complex, or an acreage subdivision. The land's proximity to the city ensures easy access to amenities while still providing the charm of a rural setting. This is a fantastic opportunity for investors and developers looking to have a growing area with limitless potential for alternate uses. Don't miss your chance to secure this piece of land!

#### **Essential Information**

MLS® # A2190755 Price \$449,000

Bathrooms 0.00 Acres 25.15 Type Land

Sub-Type Commercial Land

Status Active

## **Community Information**

Address Range Road 200 Highway 13

Subdivision NONE

City Rural Camrose County

County Camrose County

Province Alberta

Postal Code T4V 3P0