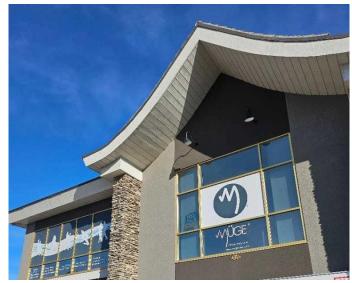

### \$389,900

0 Bedroom, 0.00 Bathroom, Commercial on 0.00 Acres

Sunridge, Calgary, Alberta

Units 210 & 212 are side-by-side office units located on the 2nd floor of the InterPacfic Business Park. They are currently separated by one wall, which can easily be removed to make one large space, or kept separate depending on personal preference. Each unit has a separate door/entrance and are separately titled. Together the units 210 & 212 = 1303 sq ft (the owners may also consider selling unit 216, along with units 210 and 212, making the total size just over 2100 sq ft). There are 2 stairwells; no elevator. These units offer beautiful mountain views from front floor-to-ceiling windows, low condo fee & utilities, excellent access to Barlow Trail & nearby restaurants, hotels & Costco, and lots of free unassigned parking. Property Taxes: Unit 210 & 212 = \$6,765; Condo Fees: Unit 210 & 212 = \$382/mth. Great as a law or accountant office, or as an excellent investment to lease out. Floor plan is available. Units can be sold separately as follows: Unit 210, \$289,900 and Unit 212, \$149,900.