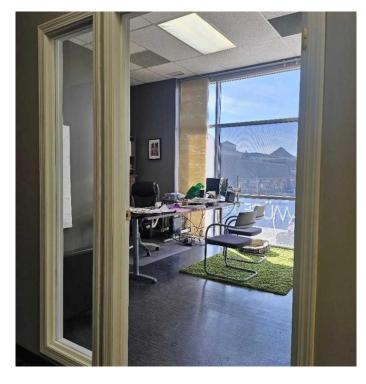

### \$389,900

0 Bedroom, 0.00 Bathroom, Commercial on 0.00 Acres

Sunridge, Calgary, Alberta

Units 210 & 212 are side-by-side office units located on the 2nd floor of the InterPacfic Business Park. They are currently separated by one wall, which can easily be removed to make one large space, or kept separate depending on personal preference. Each unit has a separate door/entrance and are separately titled. Together the units 210 & 212 = 1303 sq ft (the owners may also consider selling unit 216, along with units 210 and 212, making the total size just over 2100 sq ft). There are 2 stairwells; no elevator. These units offer beautiful mountain views from front floor-to-ceiling windows, low condo fee & utilities, excellent access to Barlow Trail & nearby restaurants, hotels & Costco, and lots of free unassigned parking. Property Taxes: Unit 210 & 212 = \$6,765; Condo Fees: Unit 210 & 212 = \$382/mth. Great as a law or accountant office, or as an excellent investment to lease out. Floor plan is available. Units can be sold separately as follows: Unit 210, \$289,900 and Unit 212, \$149,900.