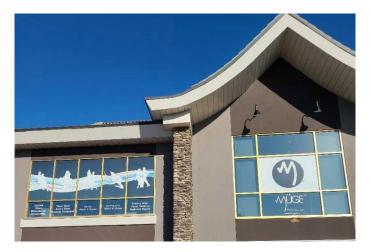

### \$389,900

0 Bedroom, 0.00 Bathroom, Commercial on 0.00 Acres

Sunridge, Calgary, Alberta

Units 210 & 212 are side-by-side office units located on the 2nd floor of the InterPacfic Business Park. They are currently separated by one wall, which can easily be removed to make one large space, or kept separate depending on personal preference. Each unit has a separate door/entrance and are separately titled. Together the units 210 & 212 = 1303 sq ft (the owners may also consider selling unit 216, along with units 210 and 212, making the total size just over 2100 sq ft). There are 2 stairwells; no elevator. These units offer beautiful mountain views from front floor-to-ceiling windows, low condo fee & utilities, excellent access to Barlow Trail & nearby restaurants, hotels & Costco, and lots of free unassigned parking. Property Taxes: Unit 210 & 212 = \$6,765; Condo Fees: Unit 210 & 212 = \$382/mth. Great as a law or accountant office, or as an excellent investment to lease out. Floor plan is available. Units can be sold separately as follows: Unit 210, \$289,900 and Unit 212, \$149,900.