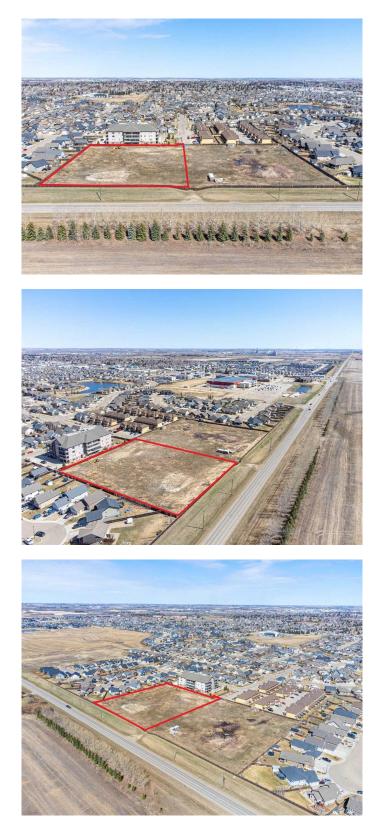

#### \$1,050,000

0 Bedroom, 0.00 Bathroom, Land on 2.65 Acres

College Park, Lloydminster, Alberta

Located within a newer residential subdivision in the SW quadrant of the City of Lloydminster is this Prime development opportunity on the Alberta side of Lloydminster. This 2.65 acre parcel is zoned R4 medium density Residential with permitted uses including apartment with maximum lot coverage at 60% with maximum density at 150 dwellings per hectare. This property could also be developed with townhouse style units following municipal guidelines and regulations. This property is approximately 94 meters wide and 110 meters deep- There is great value realized in this parcel, with all the off site service fees paid and the property service to the property lines. Access to the property is great via a paved roadway that leads from an existing R1/R4 neighborhood. For those wishing to own a larger parcel, they may also purchase the adjoining parcel (separately titled) that is for sale measuring 94 meters wide and 115 meters deep.

### Exterior

Lot Description Rectangular Lot